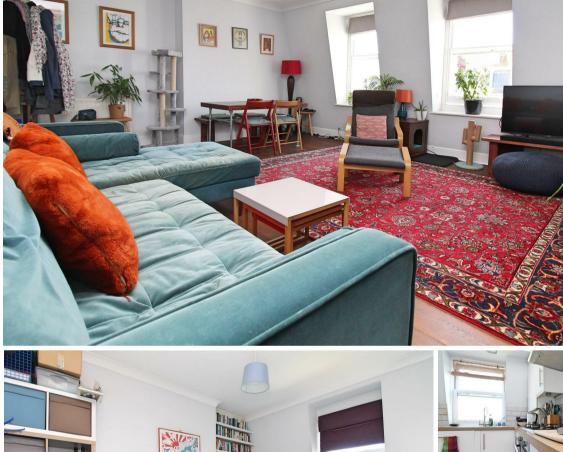

In good decorative order, the flat's key feature is a fabulous 18'9' west facing living area, offering rooftop views of Hove and benefitting from space for a dining table. Adjacent the living room is a good sized white bathroom suite with bath and overheard shower, basin, heated towel rail and toilet. To the rear of the third floor is a good sized double bedroom with space for storage and a good sized contemporary kitchen area with plenty of storage cupboards and integrated hob and oven.