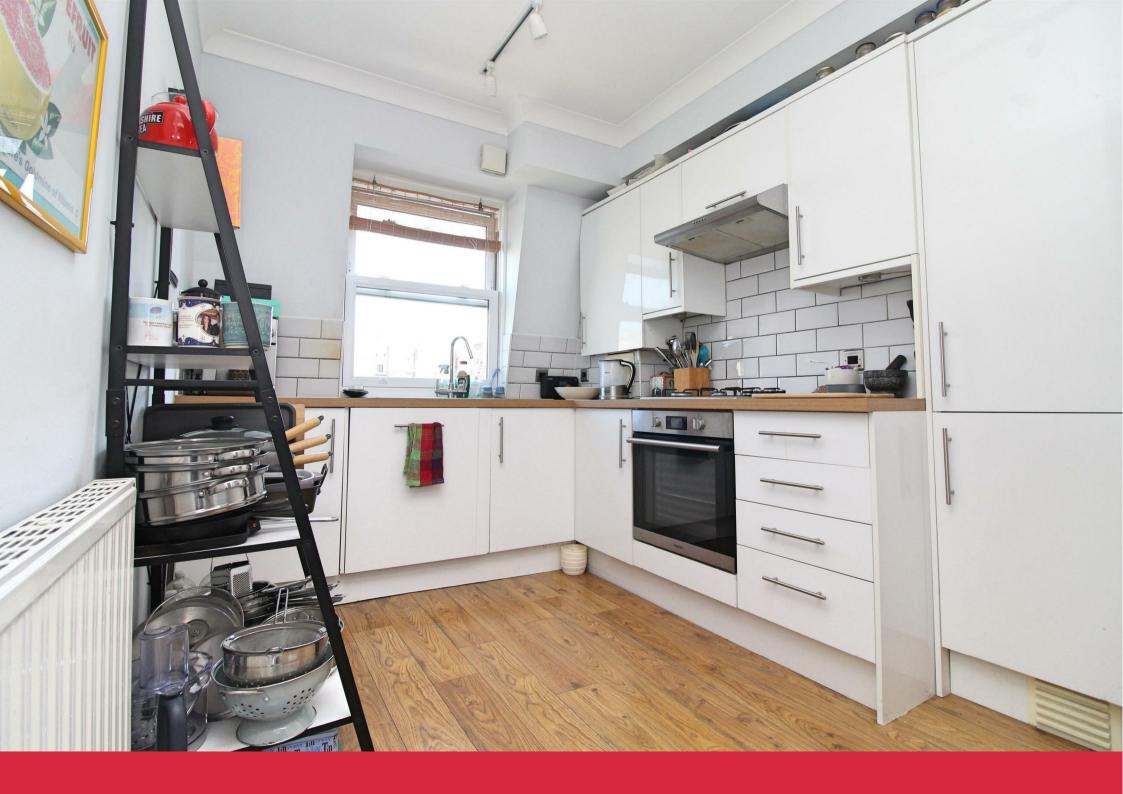

In good decorative order, the flat's key feature is a fabulous 18'9' west facing living area, offering rooftop views of Hove and benefitting from space for a dining table. Adjacent the living room is a good sized white bathroom suite with bath and overheard shower, basin, heated towel rail and toilet. To the rear of the third floor is a good sized double bedroom with space for storage and a good sized contemporary kitchen area with plenty of storage cupboards and integrated hob and oven.