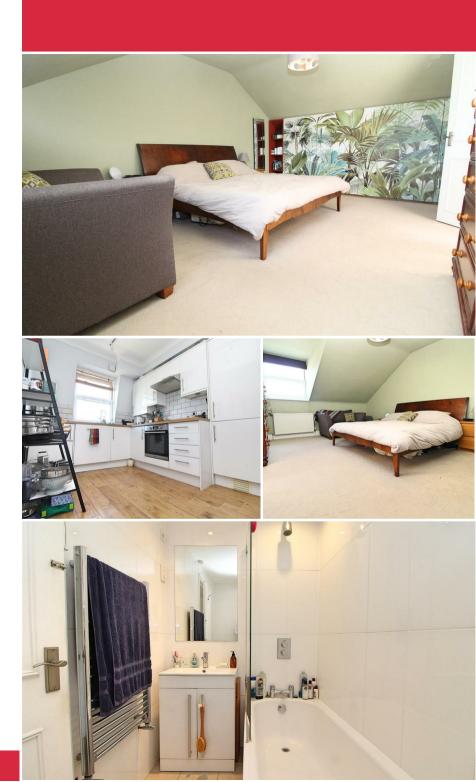

In good decorative order, the flat's key feature is a fabulous 18'9' west facing living area, offering rooftop views of Hove and benefitting from space for a dining table. Adjacent the living room is a good sized white bathroom suite with bath and overheard shower, basin, heated towel rail and toilet. To the rear of the third floor is a good sized double bedroom with space for storage and a good sized contemporary kitchen area with plenty of storage cupboards and integrated hob and oven.

Heading to the top floor via a superb skylit internal staircase, the apartment has a fantastic master bedroom suite, which has the benefit of full width built in storage on one side, as well as the advantage of an en-suite bathroom comprising of shower, basin and toilet.