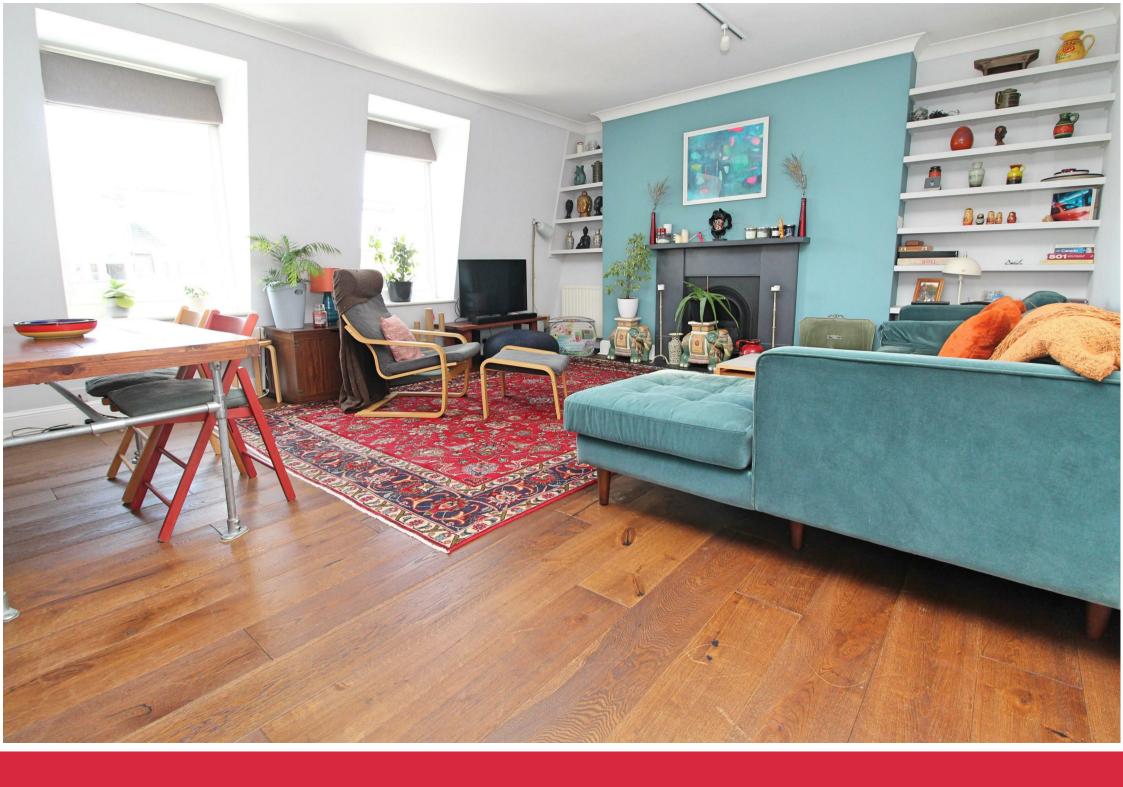

In good decorative order, the flat's key feature is a fabulous 18'9' west facing living area, offering rooftop views of Hove and benefitting from space for a dining table. Adjacent the living room is a good sized white bathroom suite with bath and overheard shower, basin, heated towel rail and toilet. To the rear of the third floor is a good sized double bedroom with space for storage and a good sized contemporary kitchen area with plenty of storage cupboards and integrated hob and oven.