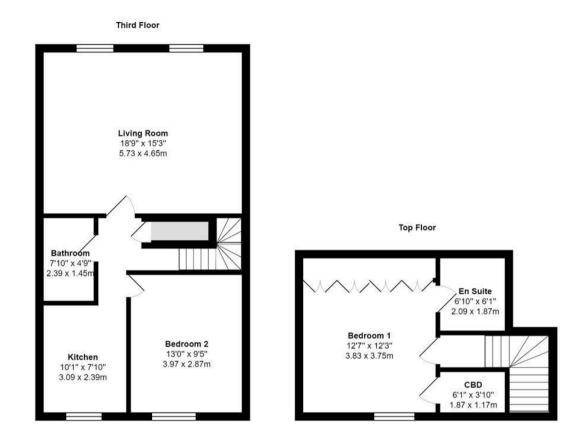

#### **First Avenue**

Total Area: 1054 ft<sup>2</sup> ... 98.0 m<sup>2</sup>

All measurements are approximate and for display purposes only