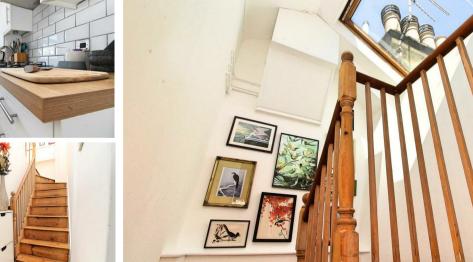

Heading to the top floor via a superb skylit internal staircase, the apartment has a fantastic master bedroom suite, which has the benefit of full width built in storage on one side, as well as the advantage of an en-suite bathroom comprising of shower, basin and toilet.