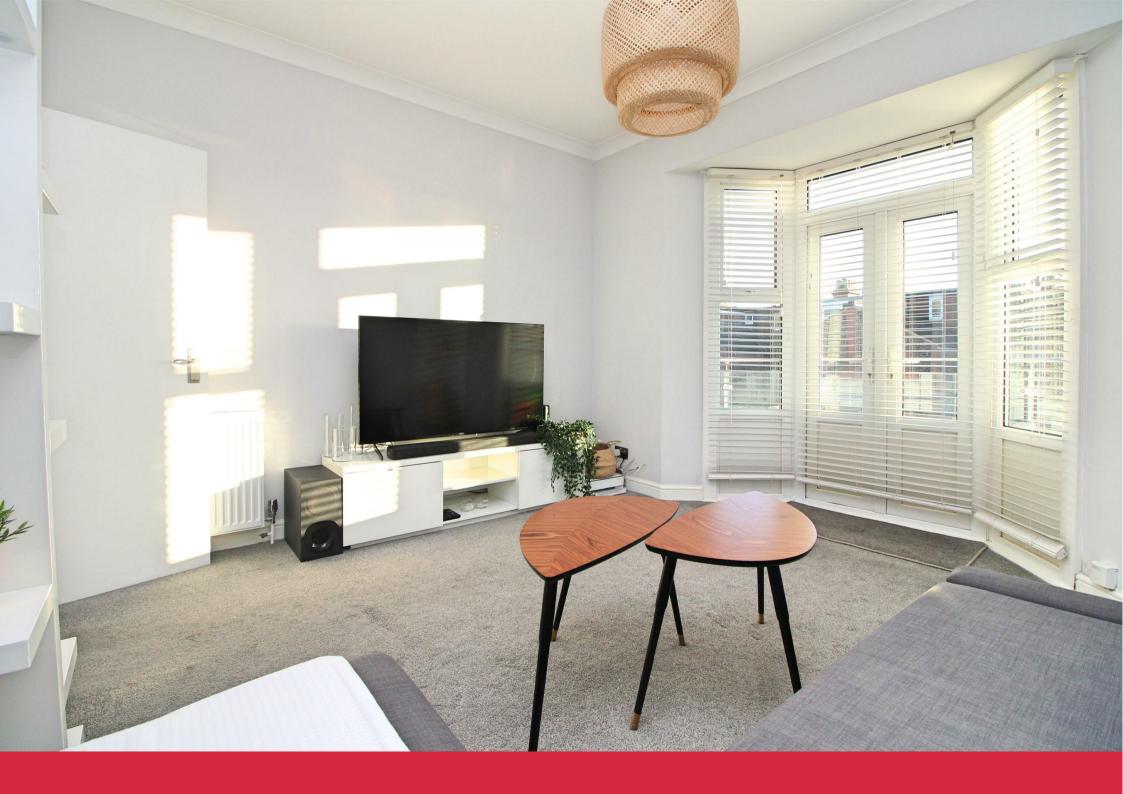

As you step inside, you're greeted by a bright and airy hallway leading to a generously sized double bedroom featuring a bay window for abundant natural light. The recently renovated family bathroom exudes modern elegance with its sleek white tiles and is equipped with a fitted bath, standing shower, W/C, and a sizable basin.

The highlight of this property is undoubtedly the stunning living and dining area, adorned with double French doors that open onto a private south-facing roof terrace. Here, you can enjoy views of Hove, making it an idyllic spot for alfresco dining or unwinding on warmer evenings. The kitchen which has just been newly fitted to a high standard offers with a high quality quartz and also comes complete with integrated appliances.