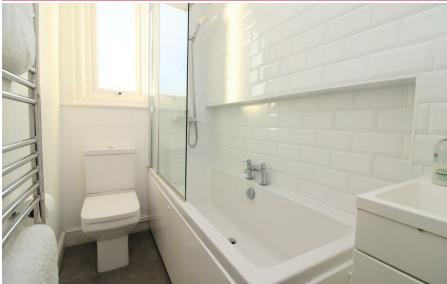

As you step inside, you're greeted by a bright and airy hallway leading to a generously sized double bedroom featuring a bay window for abundant natural light. The recently renovated family bathroom exudes modern elegance with its sleek white tiles and is equipped with a fitted bath, standing shower, W/C, and a sizable basin.