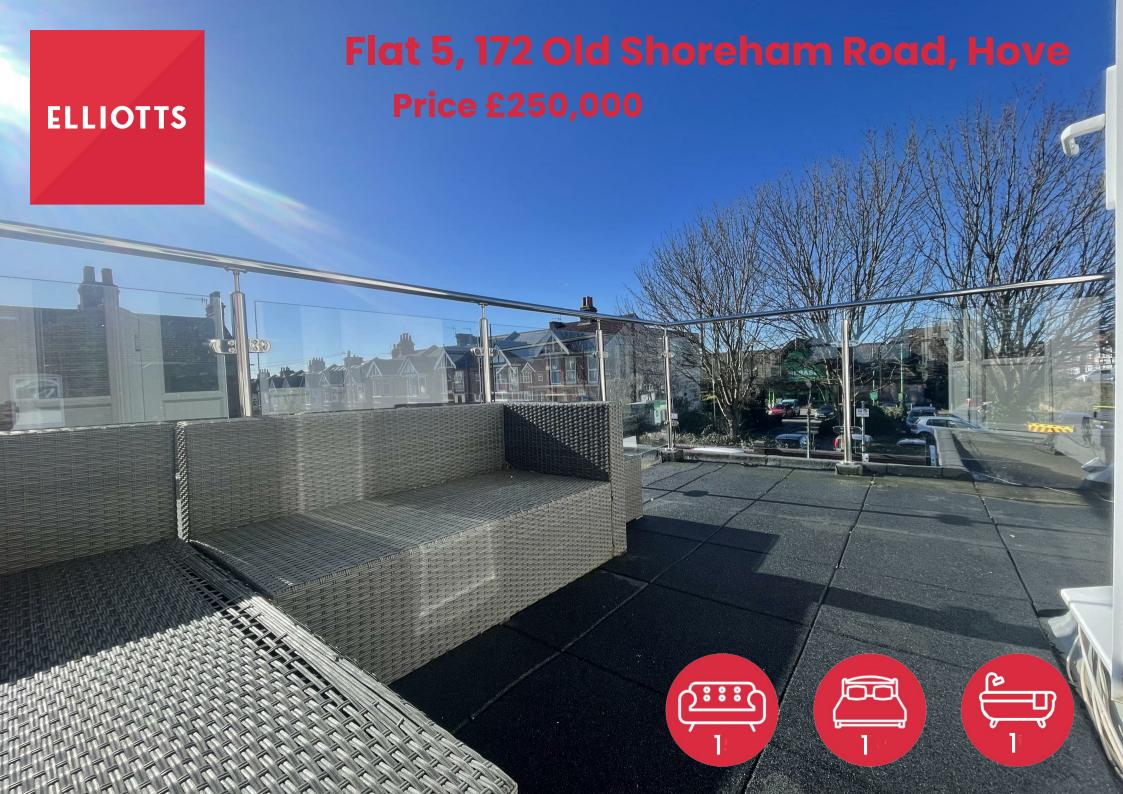

## 5, 172 Old Shoreham Road, Hove, BN3 7AP

Elliotts are delighted to offer for sale a one-bedroom converted apartment having undergone a recent schedule of improvements by the current owner which includes an excellently fitted brand new kitchen. The apartment also benefits from a great outdoor roof terrace which faces South.

- South Facing Roof Terrace
- Newly Fitted Kitchen
- South Facing Lounge
- Double Glazing
- Superbly Presented

- 44 Sq.Mt / 473 Sq.Ft
- Modern Re-Fitted Bathroom/WC
- Gas Central Heating
- Double Bedroom
- Viewing Strongly Recommended

The highlight of this property is undoubtedly the stunning living and dining area, adorned with double French doors that open onto a private south-facing roof terrace. Here, you can enjoy views of Hove, making it an idyllic spot for alfresco dining or unwinding on warmer evenings. The kitchen which has just been newly fitted to a high standard offers with a high quality quartz and also comes complete with integrated appliances.