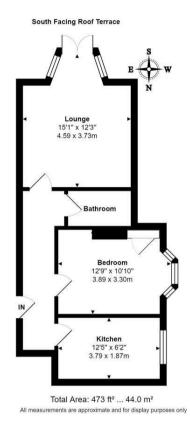

## **Floorplan**

- South Facing Roof Terrace
- Newly Fitted Kitchen
- South Facing Lounge
- Double Glazing
- Superbly Presented

- 44 Sq.Mt / 473 Sq.Ft
- Modern Re-Fitted Bathroom/WC
- Gas Central Heating
- Double Bedroom
- Viewing Strongly Recommended