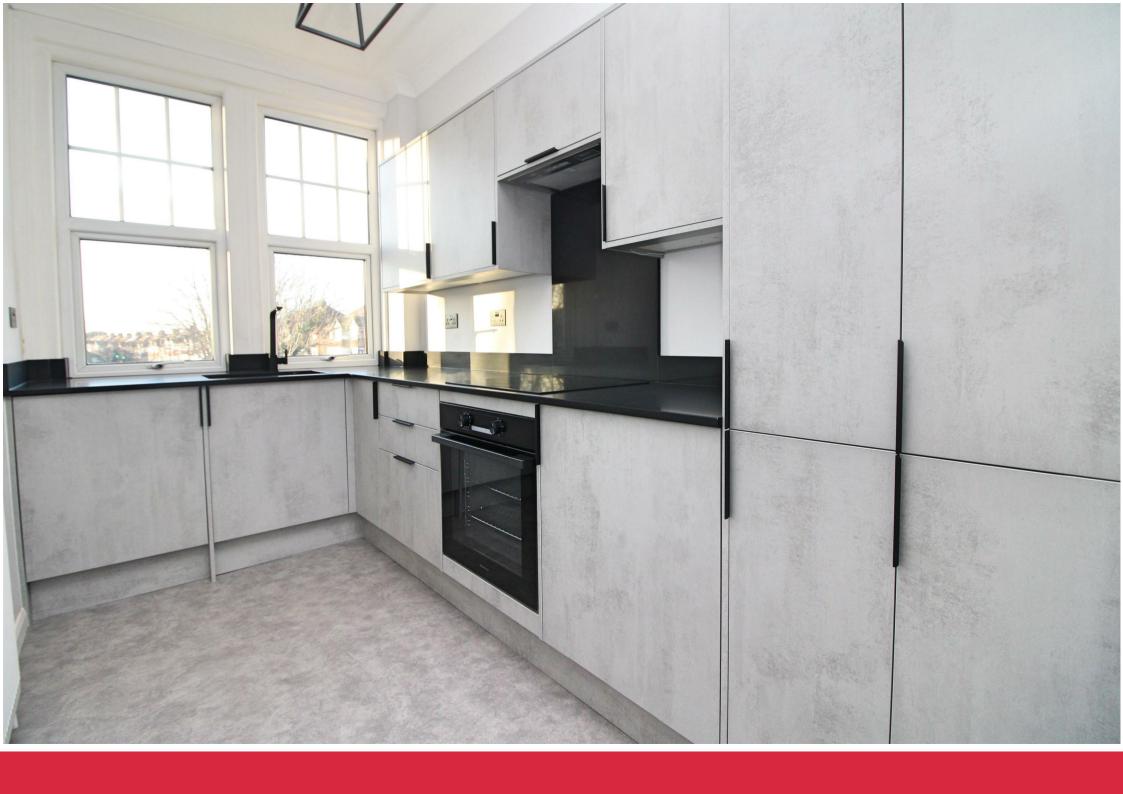

## 5, 172 Old Shoreham Road, Hove, BN3 7AP

Elliotts are delighted to offer for sale a one-bedroom converted apartment having undergone a recent schedule of improvements by the current owner which includes an excellently fitted brand new kitchen. The apartment also benefits from a great outdoor roof terrace which faces South.

The highlight of this property is undoubtedly the stunning living and dining area, adorned with double French doors that open onto a private south-facing roof terrace. Here, you can enjoy views of Hove, making it an idyllic spot for alfresco dining or unwinding on warmer evenings. The kitchen which has just been newly fitted to a high standard offers with a high quality quartz and also comes complete with integrated appliances.