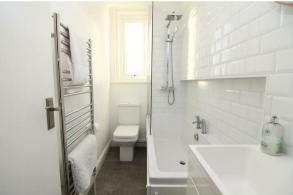

As you step inside, you're greeted by a bright and airy hallway leading to a generously sized double bedroom featuring a bay window for abundant natural light. The recently renovated family bathroom exudes modern elegance with its sleek white tiles and is equipped with a fitted bath, standing shower, W/C, and a sizable basin.