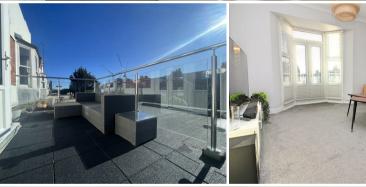

## 5, 172 Old Shoreham Road, Hove, BN3 7AP

Elliotts are delighted to offer for sale a one-bedroom converted apartment having undergone a recent schedule of improvements by the current owner which includes an excellently fitted brand new kitchen. The apartment also benefits from a great outdoor roof terrace which faces South.

The highlight of this property is undoubtedly the stunning living and dining area, adorned with double French doors that open onto a private south-facing roof terrace. Here, you can enjoy views of Hove, making it an idyllic spot for alfresco dining or unwinding on warmer evenings. The kitchen which has just been newly fitted to a high standard offers with a high quality quartz and also comes complete with integrated appliances.