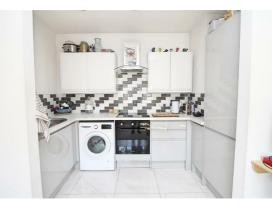

## **ELLIOTTS**

Working hard for you

Contemporary themed, the flat has smooth finish walls and ceilings, together with LED down lighters and is decorated in a neutral style likely to suit the majority of tastes, with new floor coverings throughout. There is a good sized front facing lounge with wood effect flooring and a front bay window, together with a large opening leading through to a fabulous high gloss kitchen with newly installed Baumatic cooking appliances plus integrated fridge freezer and washing machine. To the rear of the flat there is a good sized double bedroom and luxury separate bathroom with window.