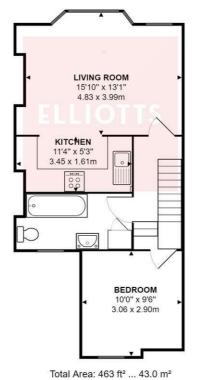

#### \*GUIDE PRICE £250,000 - £270,000\*

Elliotts are delighted to offer for sale this one bedroom first floor converted apartment with a total floor area of 43 Sq.Mt / 463 Sq.Ft. Accommodation includes a large 15" x 13' South facing lounge/kitchen, bathroom with a window and one double bedroom positioned in the popular Poets Corner area with a close walk to Hove/Aldrington train stations for anyone wanting to commute.

- Popular Poets Corner District
- 43 Sq.Mt / 463 Sq.Ft
- One Double Bedroom
- First Floor (Top)
- South Facing Lounge/Kitchen
- Close to Hove/Aldrington Station
- Modern Bathroom with Window
- Walking Distance to Hove Seafront
- Double Glazed
- Loft Included