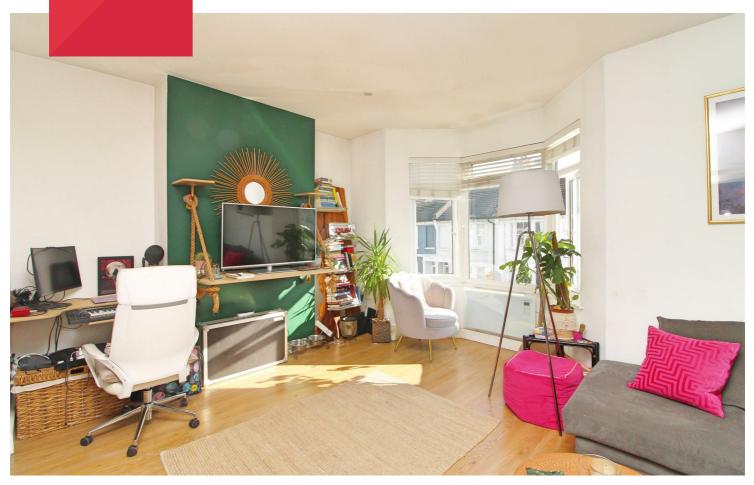

#### \*GUIDE PRICE £250,000 - £270,000\*

Elliotts are delighted to offer for sale this one bedroom first floor converted apartment with a total floor area of 43 Sq.Mt / 463 Sq.Ft. Accommodation includes a large 15" x 13' South facing lounge/kitchen, bathroom with a window and one double bedroom positioned in the popular Poets Corner area with a close walk to Hove/Aldrington train stations for anyone wanting to commute.

## **ELLIOTTS**

Working hard for you

Contemporary themed, the flat has smooth finish walls and ceilings, together with LED down lighters and is decorated in a neutral style likely to suit the majority of tastes, with new floor coverings throughout. There is a good sized front facing lounge with wood effect flooring and a front bay window, together with a large opening leading through to a fabulous high gloss kitchen with newly installed Baumatic cooking appliances plus integrated fridge freezer and washing machine. To the rear of the flat there is a good sized double bedroom and luxury separate bathroom with window.