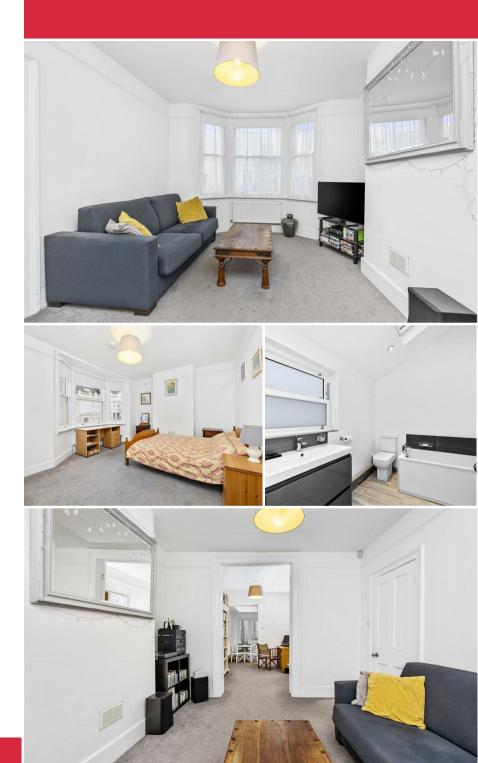

# 42 Victoria Street Brighton, BN1 3FQ

\*\*\* Guide Price £800,000 to £825,000 \*\*\*

ELLIOTTS are delighted to offer this ATTRACTIVE TOWN CENTRE RESIDENCE in one of Central Brighton's MOST SOUGHT AFTER ROADS In the heart of the PRESTIGIOUS CLIFTON HILL CONSERVATION AREA, Contemporary themed and superbly presented, accommodation extending to around 88 square metres/948 square feet, SIDE RETURN EXTENDED to form a FEATURE REAR KITCHEN/DINING AREA, with the added benefit of a small REAR GARDEN ROOM/HOME OFFICE SPACE.

- Contemporary ThemedSmall Garden Room/Home Office Space
- Large Through Living Room
- Two Bedrooms

- In The Heart Of Central Brighton
- Side Return Extended Kitchen/Dining Room
- c88 Sq Mtrs/948 Sq Ft
- Modern Bathroom Including Separate Shower
- Rear Patio Garden

Completely modernised a few years ago, the house has neutral white décor and a contemporary theme likely to suit the majority of tastes. Recent improvements have included gas fired central heating and sealed unit double glazed sash windows, together with a modern kitchen with fridge, freezer, cooking appliances, washing matching and dishwasher all included, and the modern bathroom has both a bath and separate shower. Both the kitchen and bathroom have underfloor heating.