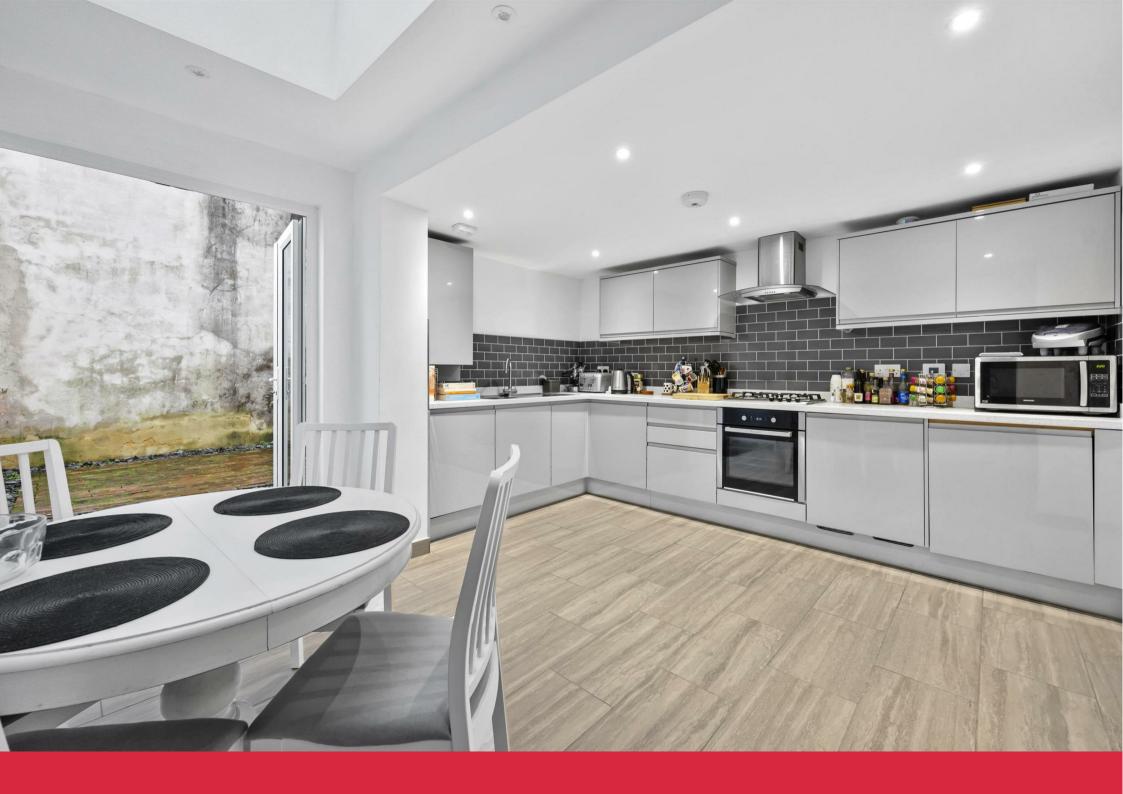

Completely modernised a few years ago, the house has neutral white décor and a contemporary theme likely to suit the majority of tastes. Recent improvements have included gas fired central heating and sealed unit double glazed sash windows, together with a modern kitchen with fridge, freezer, cooking appliances, washing matching and dishwasher all included, and the modern bathroom has both a bath and separate shower. Both the kitchen and bathroom have underfloor heating.

Extended into the side return on the ground floor, the combined kitchen/dining room is a real feature, with a lantern style sky light and. to the rear, an enclosed patio which provides access to a small Garden Room which has power, light and heating, and would make an ideal hobbies space or home office space.