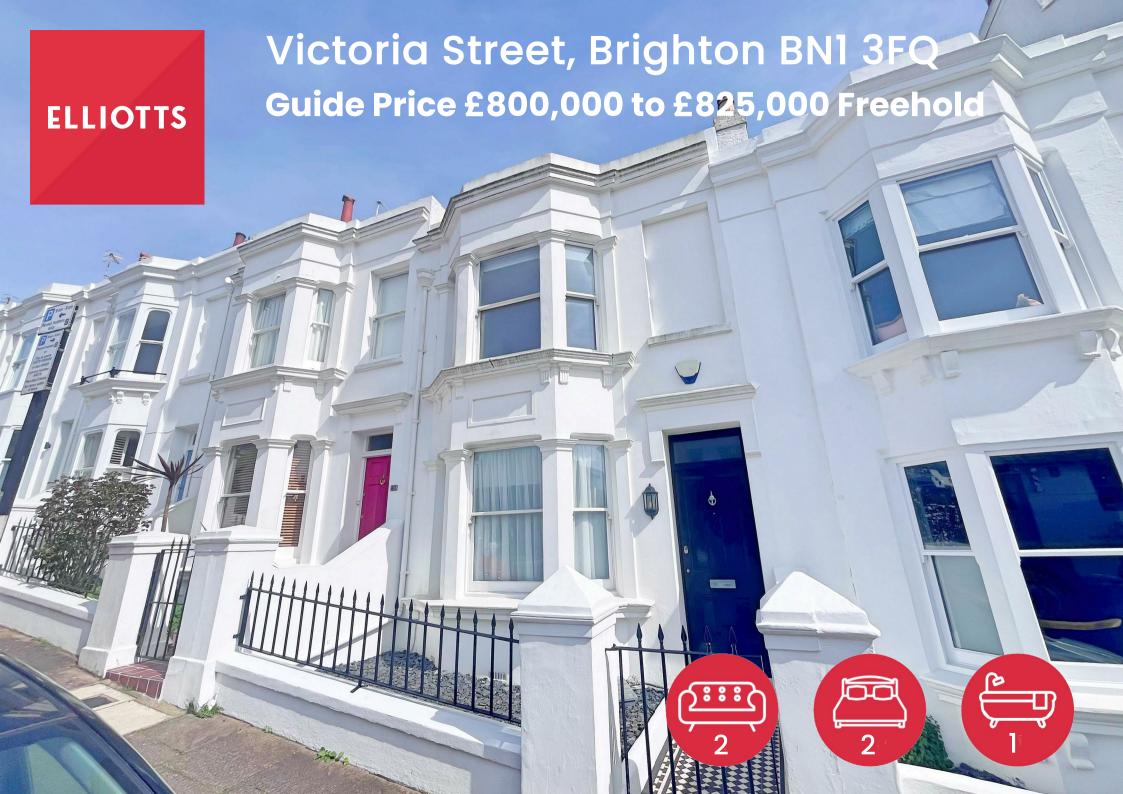

# 42 Victoria Street Brighton, BN1 3FQ

\*\*\* Guide Price £800,000 to £825,000 \*\*\*

ELLIOTTS are delighted to offer this ATTRACTIVE TOWN CENTRE RESIDENCE in one of Central Brighton's MOST SOUGHT AFTER ROADS In the heart of the PRESTIGIOUS CLIFTON HILL CONSERVATION AREA, Contemporary themed and superbly presented, accommodation extending to around 88 square metres/948 square feet, SIDE RETURN EXTENDED to form a FEATURE REAR KITCHEN/DINING AREA, with the added benefit of a small REAR GARDEN ROOM/HOME OFFICE SPACE.

- Contemporary ThemedSmall Garden Room/Home Office Space
- Large Through Living Room
- Two Bedrooms

- In The Heart Of Central Brighton
- Side Return Extended Kitchen/Dining Room
- c88 Sq Mtrs/948 Sq Ft
- Modern Bathroom Including Separate Shower
- Rear Patio Garden