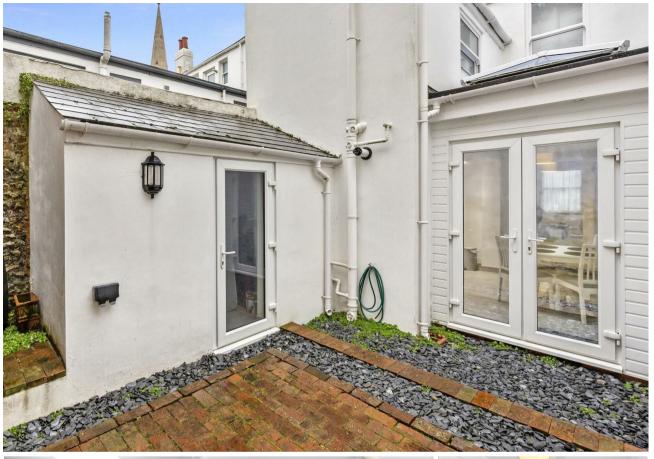

Extended into the side return on the ground floor, the combined kitchen/dining room is a real feature, with a lantern style sky light and. to the rear, an enclosed patio which provides access to a small Garden Room which has power, light and heating, and would make an ideal hobbies space or home office space.