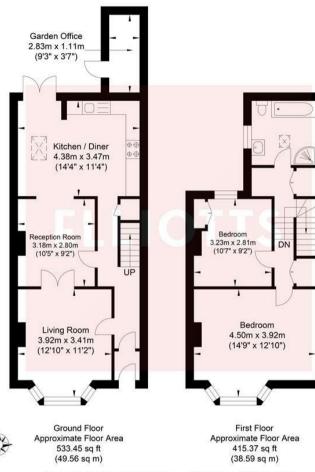

### **Floorplan**

# **Victoria Street**

Approximate Gross Internal Area = 88.15 sq m / 948.83 sq ft Illustration for identification purposes only, measurements are approximate, not to scale.