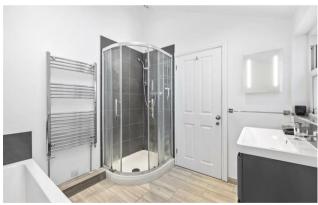

Completely modernised a few years ago, the house has neutral white décor and a contemporary theme likely to suit the majority of tastes. Recent improvements have included gas fired central heating and sealed unit double glazed sash windows, together with a modern kitchen with fridge, freezer, cooking appliances, washing matching and dishwasher all included, and the modern bathroom has both a bath and separate shower. Both the kitchen and bathroom have underfloor heating.