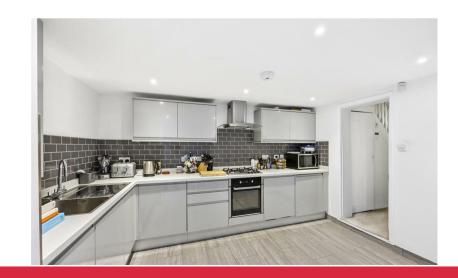

Completely modernised a few years ago, the house has neutral white décor and a contemporary theme likely to suit the majority of tastes. Recent improvements have included gas fired central heating and sealed unit double glazed sash windows, together with a modern kitchen with fridge, freezer, cooking appliances, washing matching and dishwasher all included, and the modern bathroom has both a bath and separate shower. Both the kitchen and bathroom have underfloor heating.