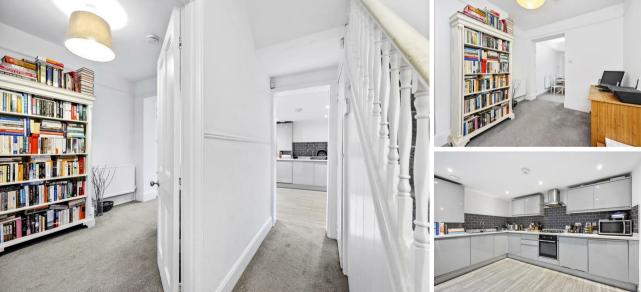

Completely modernised a few years ago, the house has neutral white décor and a contemporary theme likely to suit the majority of tastes. Recent improvements have included gas fired central heating and sealed unit double glazed sash windows, together with a modern kitchen with fridge, freezer, cooking appliances, washing matching and dishwasher all included, and the modern bathroom has both a bath and separate shower. Both the kitchen and bathroom have underfloor heating.