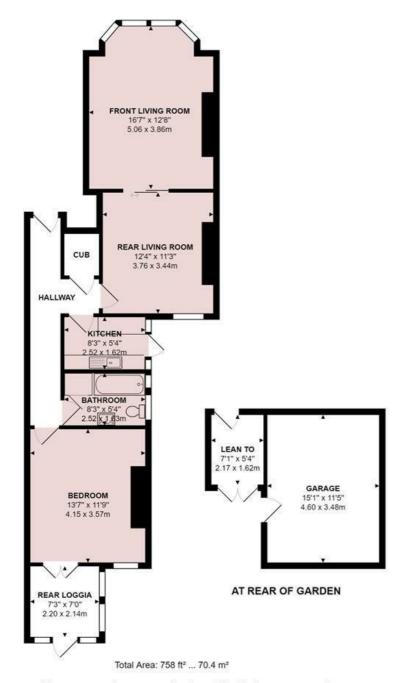

#### www.elliottsestateagents.co.uk

- Lovely Level Rear Garden
- Huge Scope and Potential
- Accommodation Extending To Over 70 Square Metres (c750 Square feet)
- Currently 2 Large Reception Room
- Separate Kitchen
- Bathroom With Window
- Garage For Storage
- High Ceilings
- Highly Sought After Wilbury District
- No On-Going Chain

Being one of only two flats in the building, and therefore with an equal share of the outgoings, the flat has spacious accommodation extending to just over 70 square metres (c750 square feet), and is currently arranged as a single large bedroom to the rear, plus two interconnecting large living rooms towards the front.

Undoubtedly one of the biggest assets is the lovely rear garden, which is level, established and is not only a good size, but also has the added benefit of a large garage at the rear for storage (no vehicle access).