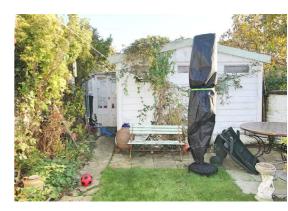

Undoubtedly one of the biggest assets is the lovely rear garden, which is level, established and is not only a good size, but also has the added benefit of a large garage at the rear for storage (no vehicle access).