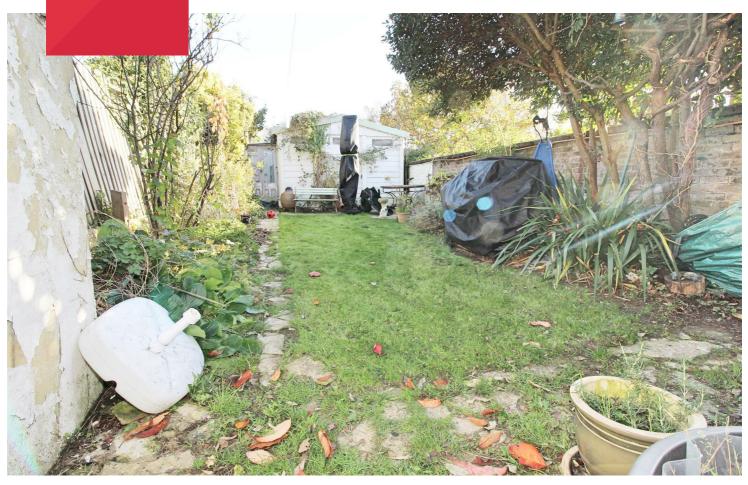

Undoubtedly one of the biggest assets is the lovely rear garden, which is level, established and is not only a good size, but also has the added benefit of a large garage at the rear for storage (no vehicle access).