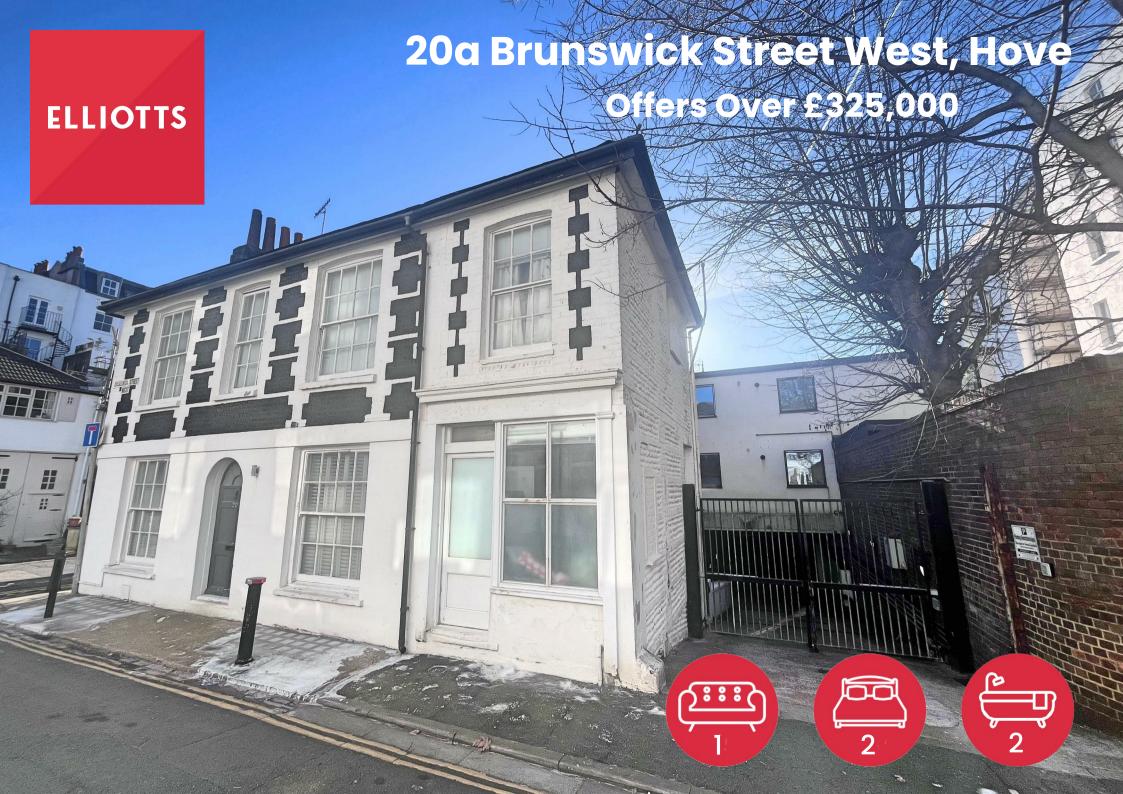

## 20a Brunswick Street West, Hove, BN3 1EL

Elliotts are delighted to offer this lower ground floor patio flat, located to the side of this cobble fronted period building, tucked away, yet on the very doorstep of Hove City Centre shops and a few steps from Hove seafronts beaches and promenades.

- Unique Brunswick Town Apartment
- 22' Open-Plan Living Area
- Two Bedrooms
- Separate Shower Room
- Chain Free

- 885 Sq.Ft / 82 Sq.Mt
- Newly Fitted Kitchen
- EN-Suite Shower Room/WC
- Front Patio Area
- Gated Entrance