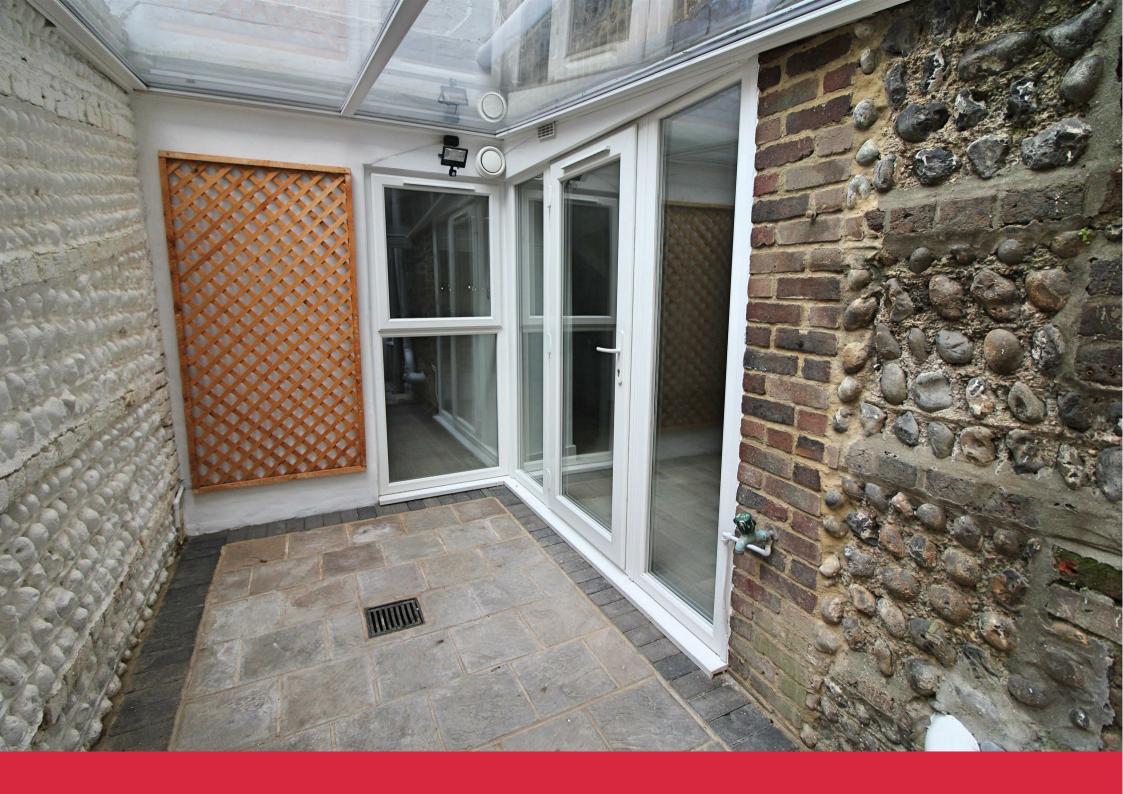

- Unique Brunswick Town Apartment
- 22' Open-Plan Living Area
- Two Bedrooms
- Separate Shower Room
- Chain Free

- 885 Sq.Ft / 82 Sq.Mt
- Newly Fitted Kitchen
- EN-Suite Shower Room/WC
- Front Patio Area
- Gated Entrance