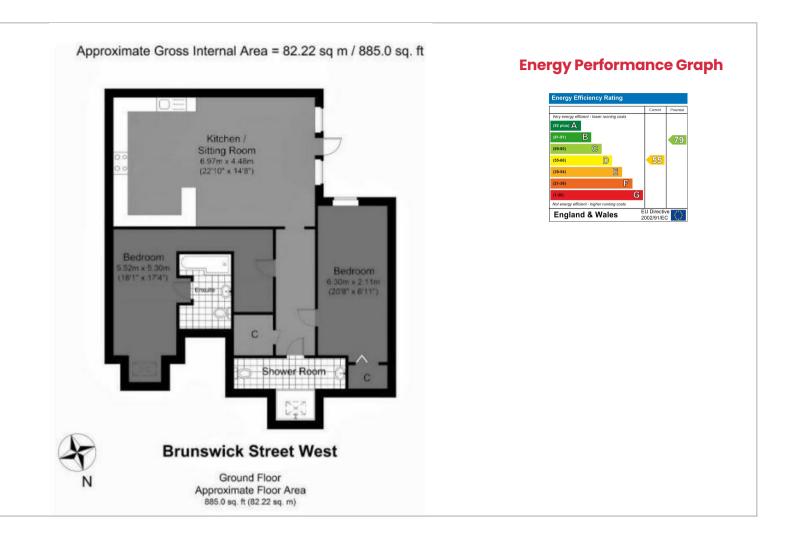

is a paramount consideration with secure gated entry, instilling peace of mind for residents. The property is offered without an onward chain, streamlining the buying process for a hassle-free experience.

Ideally located in central Hove, this flat offers convenient access to Brighton seafront, providing residents with the opportunity to embrace a vibrant coastal lifestyle. The proximity to various shops, restaurants, and entertainment options ensures there is always something to explore and enjoy in the vicinity.

In summary, this flat represents an outstanding opportunity for those seeking a modern and elegant living space in a highly sought-after location. Whether for a first-time purchase or investment, this property is a remarkable prospect not to be overlooked.



## **Floorplan**



## **Viewing**

Please contact us on 01273 773399 if you wish to arrange a viewing appointment for this property or require further information.

The particulars are set out as a general outline only for the guidance of intended purchasers or lessees, and do not constitute, any part of a contract. Nothing in these particulars shall be deemed to be a statement that the property is in good structural condition or otherwise nor that any of the services, appliances, equipment or facilities are in good working order. Purchasers should satisfy themselves of this prior to purchasing.

2 Church Road, Hove, East Sussex, BN3 2FL Tel: 01273 773399 Email: mail@elliottsestateagents.co.uk Website: www.elliottsestateagents.co.uk