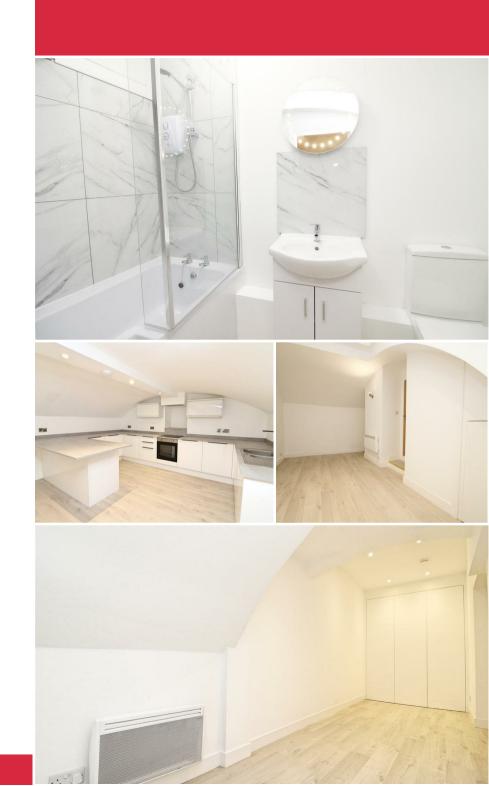

This recently renovated two-bedroom flat, impeccably presented, provides a contemporary and chic living environment. Upon entry, an open-plan kitchen lounge welcomes you, fostering a seamless connection throughout the entire residence. The kitchen boasts modern appliances and sleek cabinetry, delivering both ample storage and workspace.

Featuring a lavish shower room with high-quality fixtures, the flat also includes an en-suite bathroom connected to one of the bedrooms, ensuring convenience and privacy.

Security is a paramount consideration with secure gated entry, instilling peace of mind for residents. The property is offered without an onward chain, streamlining the buying process for a hassle-free experience.