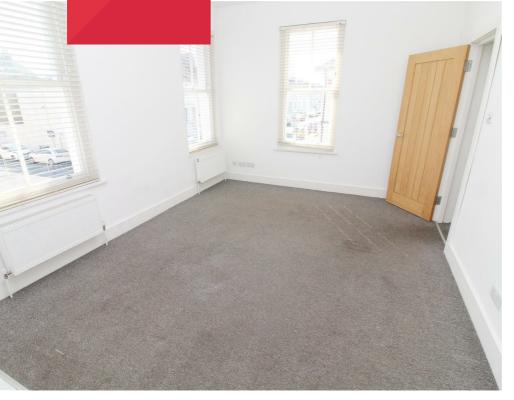

The total floor area of the flat is approximately 55 square meters, which is nearly 600 square feet. The main living area is a dual-aspect space with windows facing south and west, allowing for plenty of natural light. At one end of the living room, there is a white high gloss kitchen, adding a modern touch to the space.