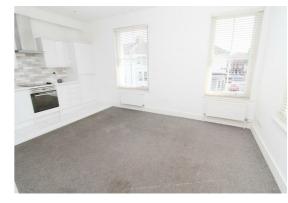

The total floor area of the flat is approximately 55 square meters, which is nearly 600 square feet. The main living area is a dual-aspect space with windows facing south and west, allowing for plenty of natural light. At one end of the living room, there is a white high gloss kitchen, adding a modern touch to the space.