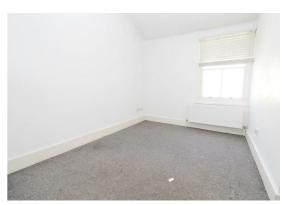

The flat has a bright and airy feel, thanks to its neutral white theme throughout. This colour scheme is likely to appeal to a wide range of tastes. It is equipped with gas-fired central heating and double glazing.

The total floor area of the flat is approximately 55 square meters, which is nearly 600 square feet. The main living area is a dual-aspect space with windows facing south and west, allowing for plenty of natural light. At one end of the living room, there is a white high gloss kitchen, adding a modern touch to the space.