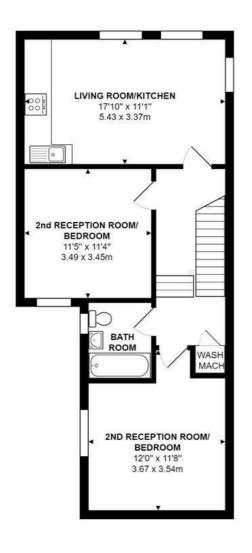

The total floor area of the flat is approximately 55 square meters, which is nearly 600 square feet. The main living area is a dual-aspect space with windows facing south and west, allowing for plenty of natural light. At one end of the living room, there is a white high gloss kitchen, adding a modern touch to the space.

In addition to the living room, there are two other rooms in the flat, both spacious enough to accommodate double beds. This makes the property suitable for individuals or couples or those seeking a Buy To Let. The bathroom features a modern white suite and benefits from having a window.

FIRST FLOOR

GROUND FLOOR

Total Area: 592 ft2 ... 55.0 m2

All measurements are approximate and for display purposes only

You may download, store and use the material for your own personal use and research. You may not republish, retransmit, redistribute or otherwise make the material available to any party or make the same available on any website, online service or bulletin board of your own or of any other party or make the same available in hard copy or in any other media without the website owner's express prior written consent. The website owner's copyright must remain on all reproductions of material taken from this website.