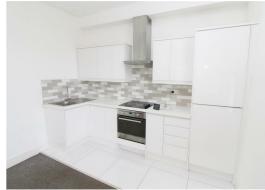

The total floor area of the flat is approximately 55 square meters, which is nearly 600 square feet. The main living area is a dual-aspect space with windows facing south and west, allowing for plenty of natural light. At one end of the living room, there is a white high gloss kitchen, adding a modern touch to the space.