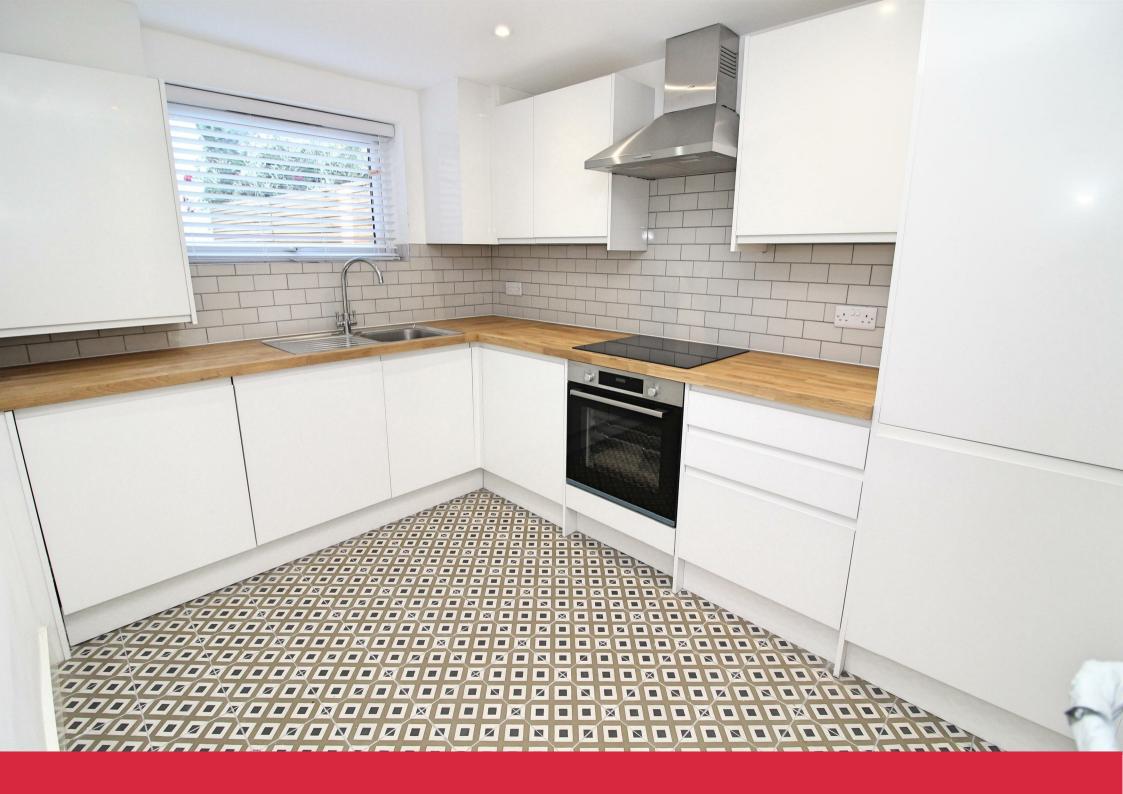

## 13 Malvern Street Hove, BN3 3YR

ELLIOTTS are delighted to offer this RECENTLY MODERNISED end of terrace House, JUST to the SOUTH of BLATCHINGTON ROAD in the HEART of CENTRAL HOVE, new Kitchen and Bathroom, new floor coverings, HOST OF FEATURES, plus rear patio garden, READY FOR EARLY OCCUPATION with NO ON GOING CHAIN.

Having just undergone a major programme of improvement, the house is newly decorated with a neutral white theme, with new floor coverings, newly installed high gloss kitchen and with a new bathroom. The house also has gas fired central heating and double glazing. and gas fired central heating.