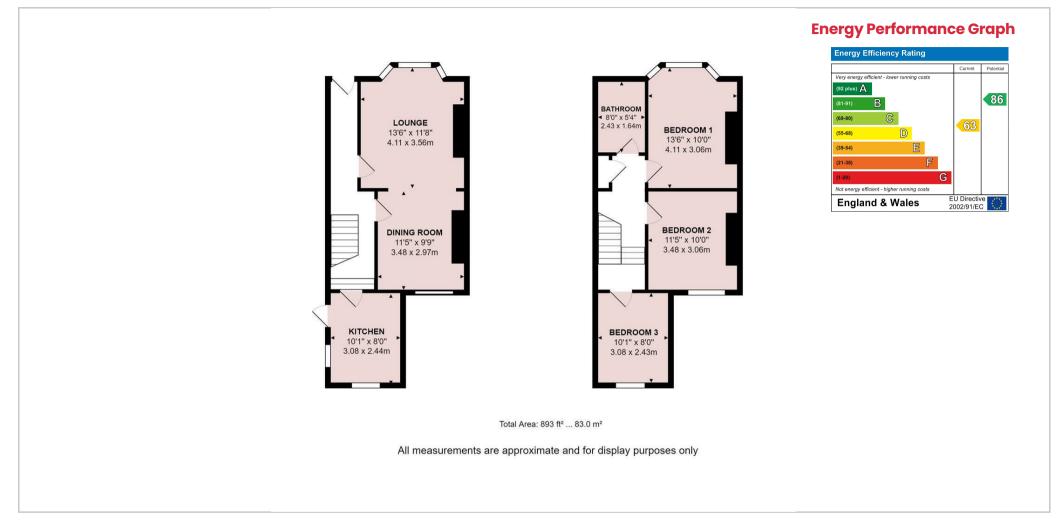

- Newly Modernised
- Popular Area South of Blatchington Road
- 2 Reception Rooms
- Gas Fired Central Heating
- Newly decorated/Floor Coverings

- No Chain
- Double Glazing
- Larger Than Average Rear Patio
- Short Walk Hove Station
- New Kitchen & Bathroom

Having just undergone a major programme of improvement, the house is newly decorated with a neutral white theme, with new floor coverings, newly installed high gloss kitchen and with a new bathroom. The house also has gas fired central heating and double glazing. and gas fired central heating.

To the rear, there is a larger than average patio garden for such a central location, and is offered for sale with no on going chain.