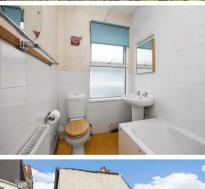

The property briefly comprises entrance hallway, through lounge/dining room with separate kitchen providing access out on to the South facing patio garden.

Three double bedrooms are found on the the first floor with the main bedroom benefiting from bay windows and a bathroom/WC also being accessed off the hallway.