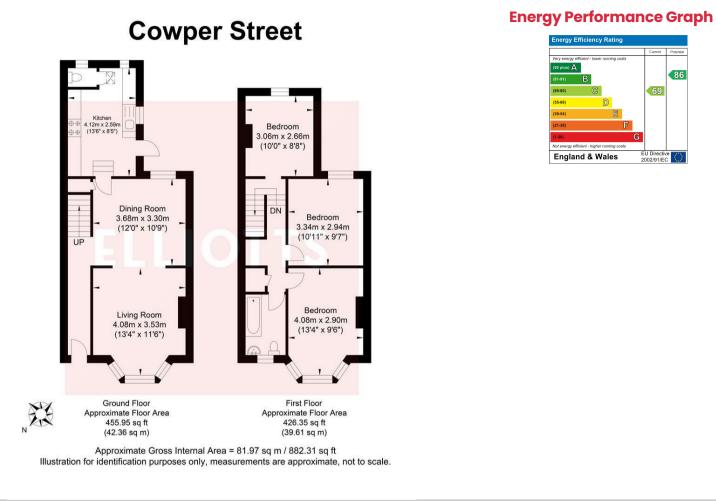

Accommodation is well laid out over two floor with a total floor area of 82 Sq.Mt that includes a large lounge/dining room, separate kitchen, three bedrooms and a bathroom/WC.

- Mid-Terrace Family Home
- Lounge / Dining Room
- South Facing Garden
- Bathroom/WC
- Close to Hove Stations

## **Floorplan**

86

England & Wales