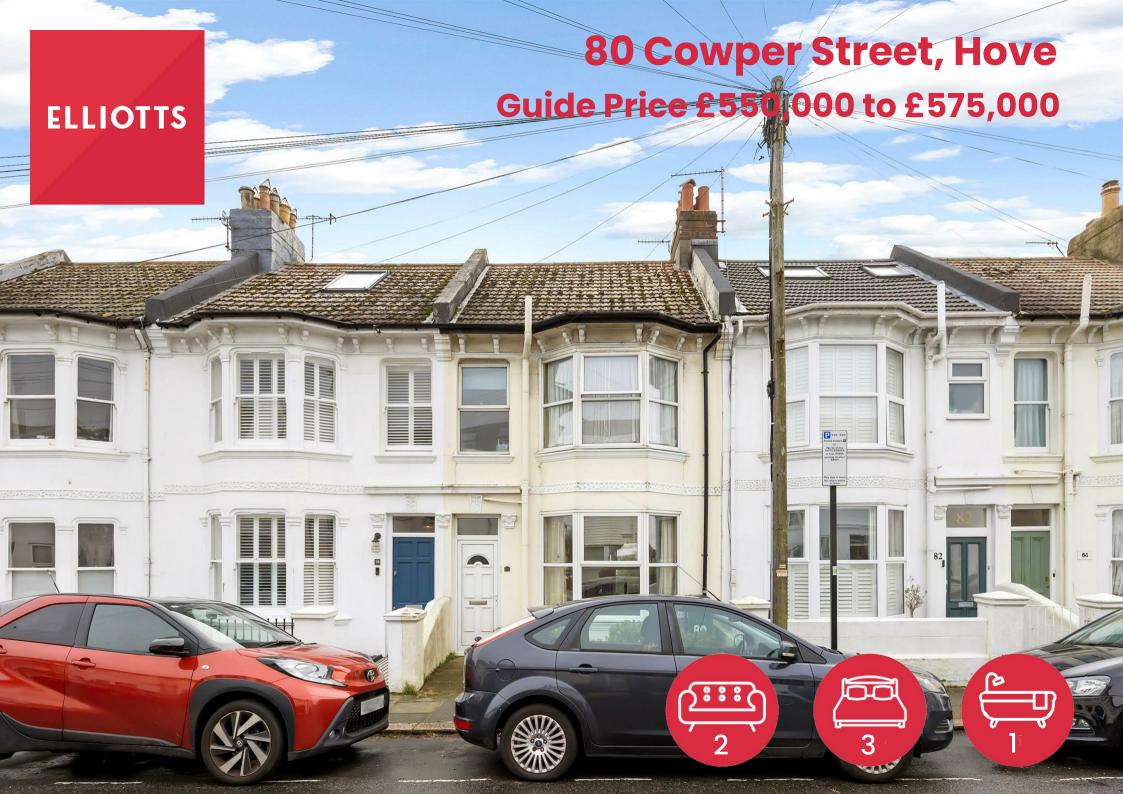

## 80 Cowper Street, Hove, BN3 5BN

Guide Price £550,000 to £575,000

Elliotts are delighted to offer for sale a nicely presented three bedroom Victorian terraced house situated in the extremely popular Poets corner district of Hove. The property is moments from a wide range of local shopping facilities, coffee shops, bars and restaurants, as well as being within an easy reach to both Aldrington and Hove railway stations.

Accommodation is well laid out over two floor with a total floor area of 82 Sq.Mt that includes a large lounge/dining room, separate kitchen, three bedrooms and a bathroom/WC.

- Mid-Terrace Family Home
- Lounge / Dining Room
- South Facing Garden
- Bathroom/WC
- Close to Hove Stations

- 82 Sq.Mt / 882 Sq.Ft
- Kitchen
- Three Bedrooms
- Superb Potential to Extend (STNC)
- Excellent Local Schools

Cowper Street is situated in a popular area with lots of local shops and the beach on your doorstep. The city centre shopping districts and parks are also within easy reach, and this home also offers easy access to Hove and Aldrington Station with direct and fast links to the airports and London.

The property briefly comprises entrance hallway, through lounge/dining room with separate kitchen providing access out on to the South facing patio garden.

Three double bedrooms are found on the the first floor with the main bedroom benefiting from bay windows and a bathroom/WC also being accessed off the hallway.