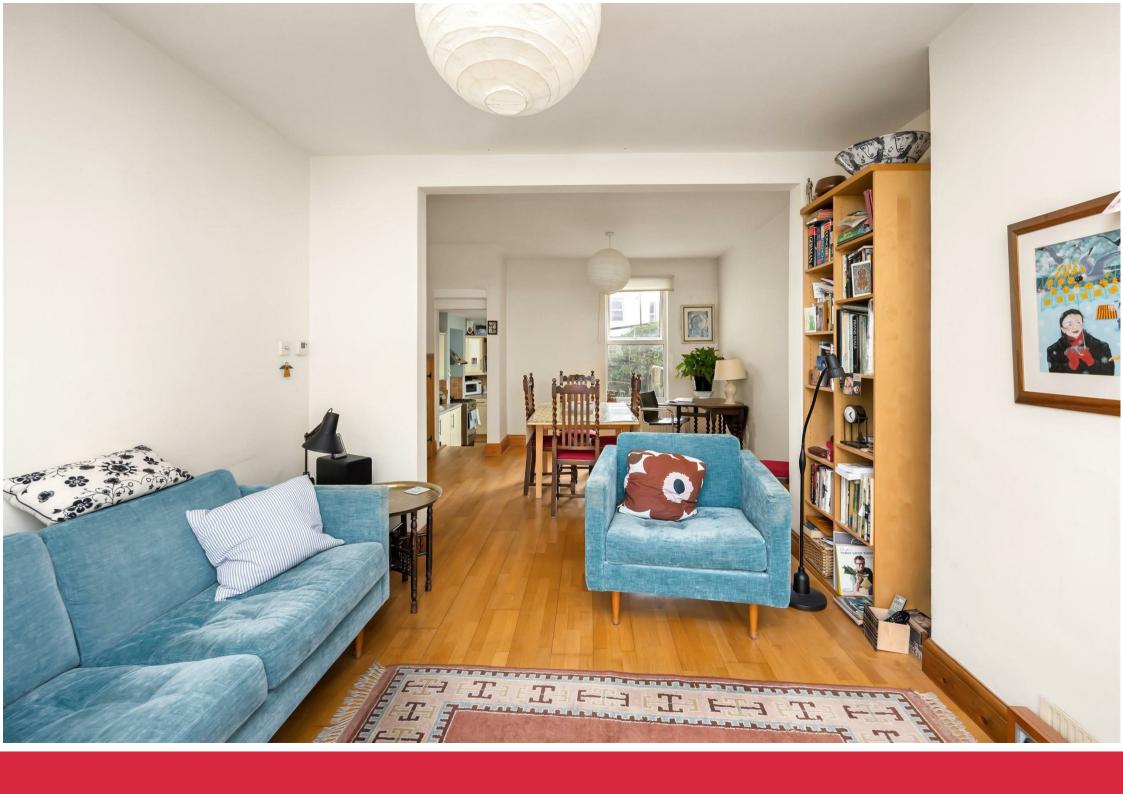

Accommodation is well laid out over two floor with a total floor area of 82 Sq.Mt that includes a large lounge/dining room, separate kitchen, three bedrooms and a bathroom/WC.

- Mid-Terrace Family Home
- Lounge / Dining Room
- South Facing Garden
- Bathroom/WC
- Close to Hove Stations

The property briefly comprises entrance hallway, through lounge/dining room with separate kitchen providing access out on to the South facing patio garden.

Three double bedrooms are found on the the first floor with the main bedroom benefiting from bay windows and a bathroom/WC also being accessed off the hallway.