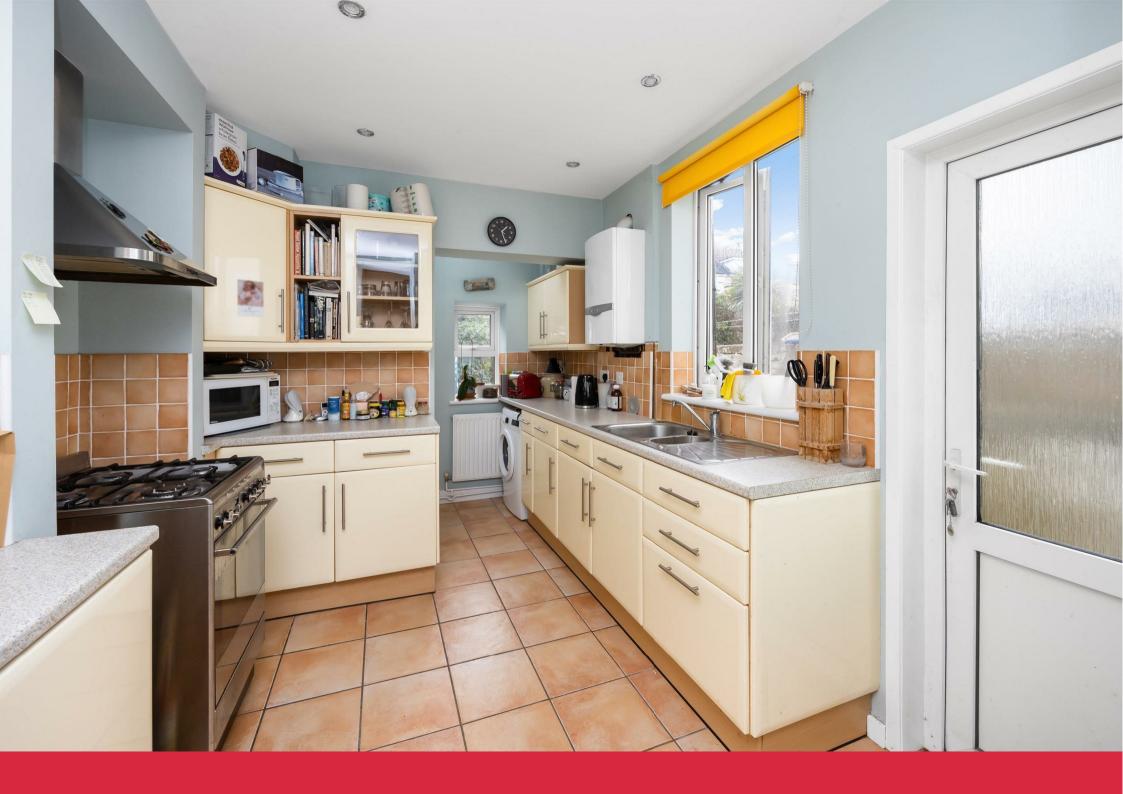

Accommodation is well laid out over two floor with a total floor area of 82 Sq.Mt that includes a large lounge/dining room, separate kitchen, three bedrooms and a bathroom/WC.

- Mid-Terrace Family Home
- Lounge / Dining Room
- South Facing Garden
- Bathroom/WC
- Close to Hove Stations

- 82 Sq.Mt / 882 Sq.Ft
- Kitchen
- Three Bedrooms
- Superb Potential to Extend (STNC)
- Excellent Local Schools

Cowper Street is situated in a popular area with lots of local shops and the beach on your doorstep. The city centre shopping districts and parks are also within easy reach, and this home also offers easy access to Hove and Aldrington Station with direct and fast links to the airports and London.

The property briefly comprises entrance hallway, through lounge/dining room with separate kitchen providing access out on to the South facing patio garden.

Three double bedrooms are found on the the first floor with the main bedroom benefiting from bay windows and a bathroom/WC also being accessed off the hallway.