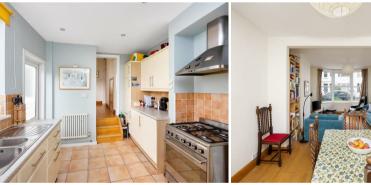

The property briefly comprises entrance hallway, through lounge/dining room with separate kitchen providing access out on to the South facing patio garden.

Three double bedrooms are found on the the first floor with the main bedroom benefiting from bay windows and a bathroom/WC also being accessed off the hallway.