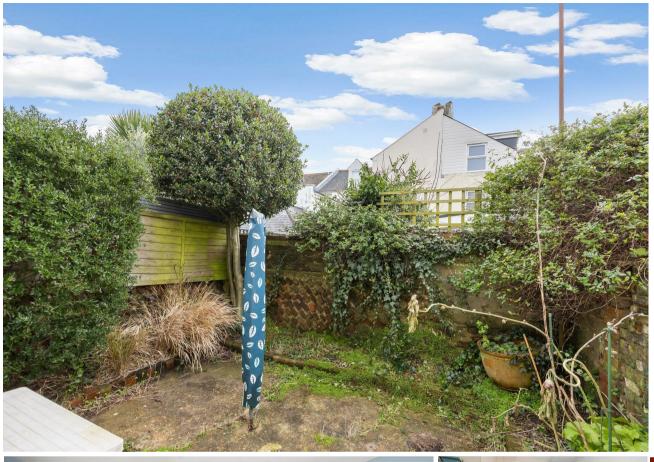

Accommodation is well laid out over two floor with a total floor area of 82 Sq.Mt that includes a large lounge/dining room, separate kitchen, three bedrooms and a bathroom/WC.

- Mid-Terrace Family Home
- Lounge / Dining Room
- South Facing Garden
- Bathroom/WC
- Close to Hove Stations

The property briefly comprises entrance hallway, through lounge/dining room with separate kitchen providing access out on to the South facing patio garden.

Three double bedrooms are found on the the first floor with the main bedroom benefiting from bay windows and a bathroom/WC also being accessed off the hallway.