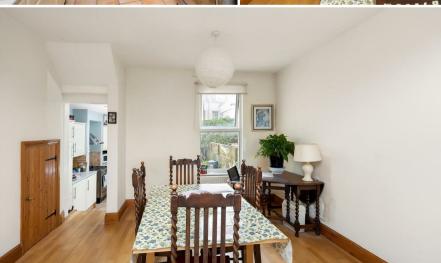

The property briefly comprises entrance hallway, through lounge/dining room with separate kitchen providing access out on to the South facing patio garden.

Three double bedrooms are found on the the first floor with the main bedroom benefiting from bay windows and a bathroom/WC also being accessed off the hallway.