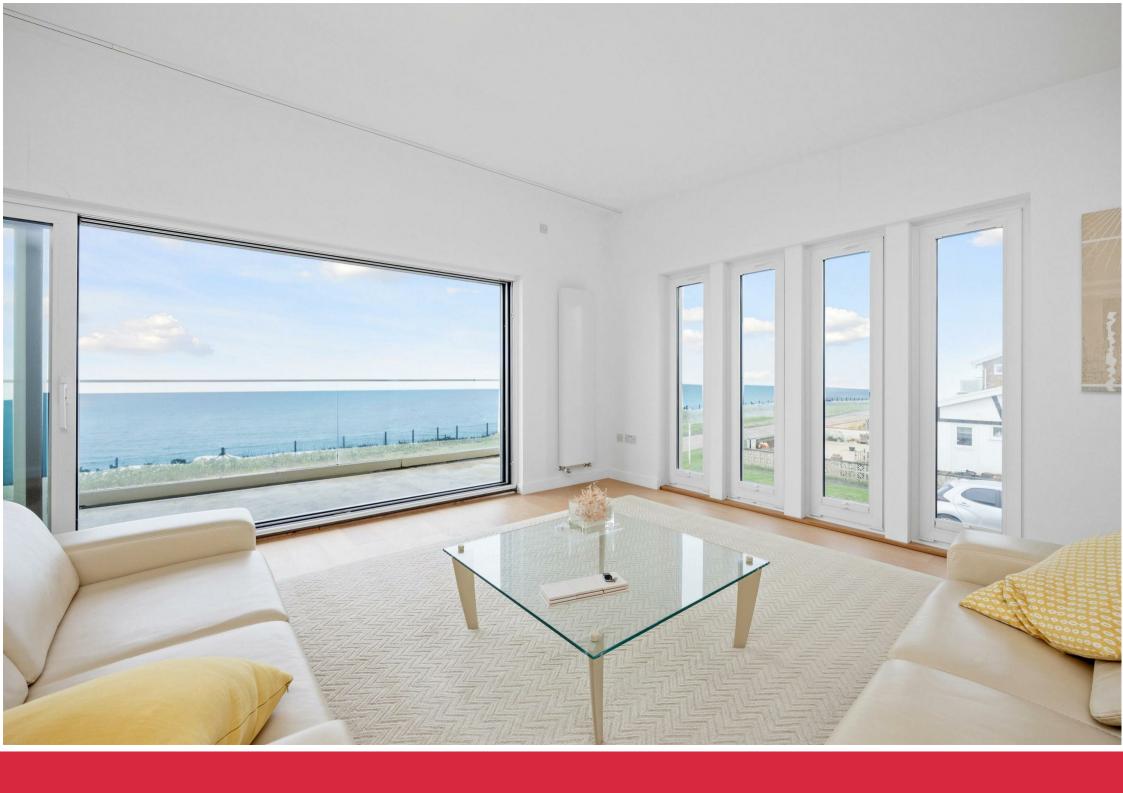

As you enter the first floor you are instantly wowed. The double aspect south/west lounge benefits from being 23' by 21' in size. This is the stand out room of the entire house. The sliding door at the front is triple glazed and enjoys unrestricted sea views from the lounge or the balcony.