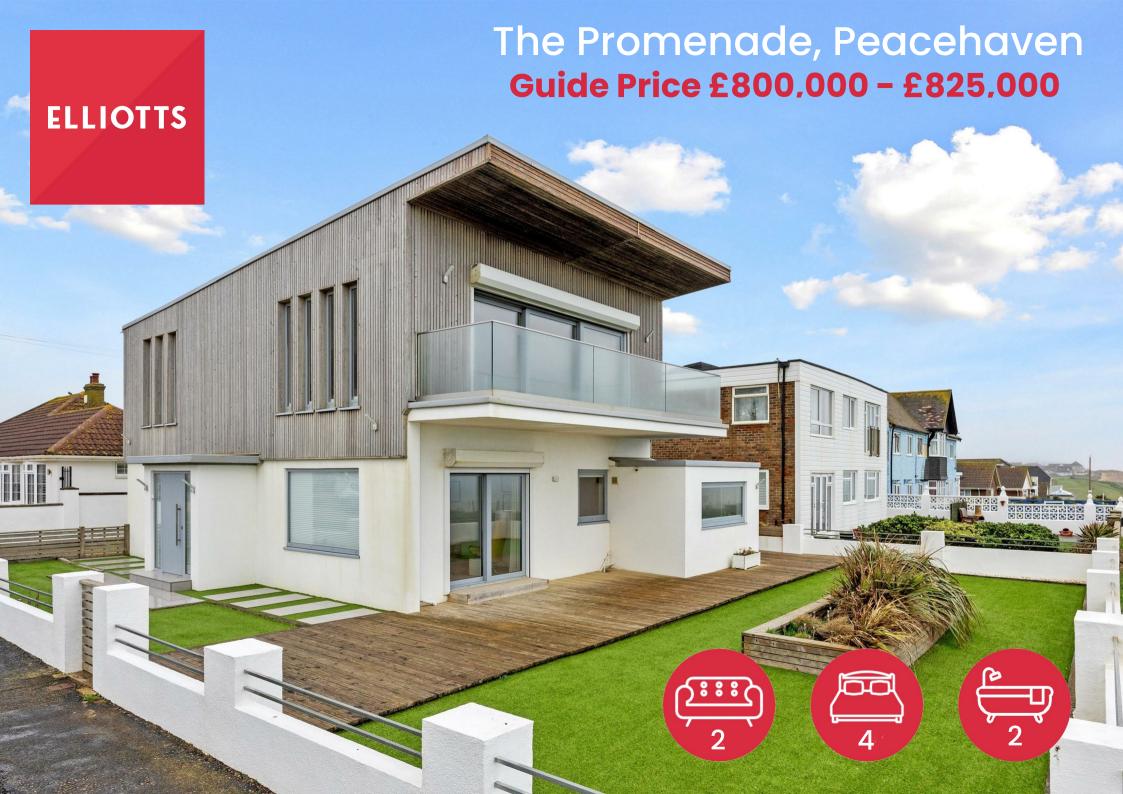

## 72 The Promenade Peacehaven, BN10 8ND

\*GUIDE PRICE £800,000 - £825,000\*

Elliotts are delighted to offer for sale this stunning four double bedroom detached modern house on the promenade of Peacehaven with amazing unrestricted sea views. The house measures at 194 Sq.Mt/ 2089 Sq.Ft which has been fully modernised and converted by the current owners. The house benefits from four double bedrooms, two reception rooms, separate kitchen, utility room, off road parking, garage, two bathrooms, a south facing 23' x 21' lounge/balcony with sea views with the advantage of being walking distance to Peacehaven town centre.

- Unrestricted Sea Views
- Modern Detached House
- Walking Distance to Peacehaven Town Centre
  Off Road Parking
- Triple Glazing on Balcony Door
- First Floor South Facing Balcony with Direct **Sea Views**
- 194 Sq.Mt / 2089 Sq.Ft
- Four Double Bedrooms
- 23' x 21' South/West Lounge
- Garage