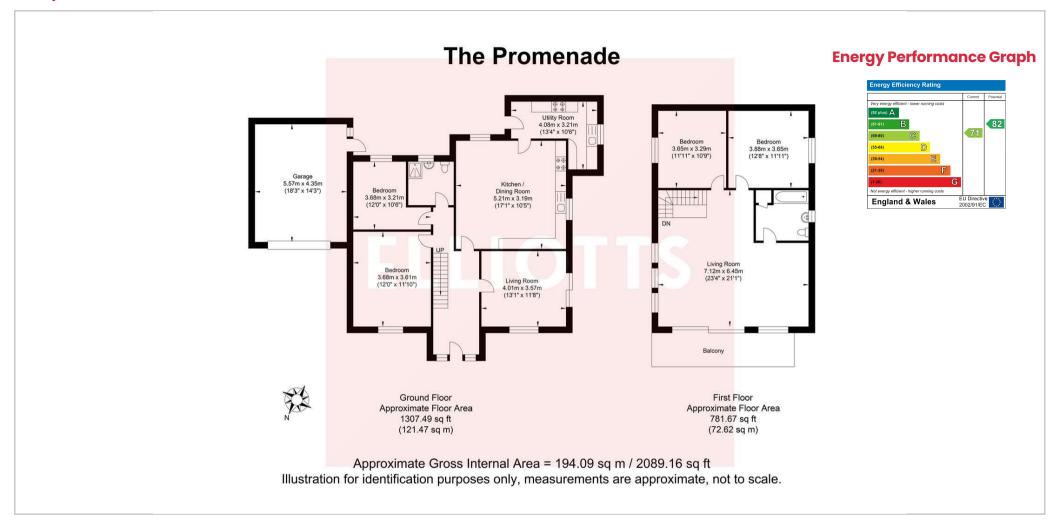

en out on to the enviable south facing garden giving panoramic views along the coast and out to sea. You will also find a very good size kitchen/diner with Smeg appliances. From the kitchen is a utility room with lovely views to the sea. The back of the utility room leads to the back garden which also has access into the side of the garage. Downstairs also includes two double bedrooms and a family bathroom.

As you enter the first floor you are instantly wowed. The double aspect south/west lounge benefits from being 23' by 21' in size. This is the stand out room of the entire house. The sliding door at the front is triple glazed and enjoys unrestricted sea views from the lounge or the balcony.

Upstairs includes another two double bedrooms and another family bathroom.



## **Floorplan**



## Viewing

Please contact us on 01273 773399 if you wish to arrange a viewing appointment for this property or require further information.

The particulars are set out as a general outline only for the guidance of intended purchasers or lessees, and do not constitute, any part of a contract. Nothing in these particulars shall be deemed to be a statement that the property is in good structural condition or otherwise nor that any of the services, appliances, equipment or facilities are in good working order. Purchasers should satisfy themselves of this prior to purchasing.

2 Church Road, Hove, East Sussex, BN3 2FL Tel: 01273 773399 Email: mail@elliottsestateagents.co.uk Website: www.elliottsestateagents.co.uk