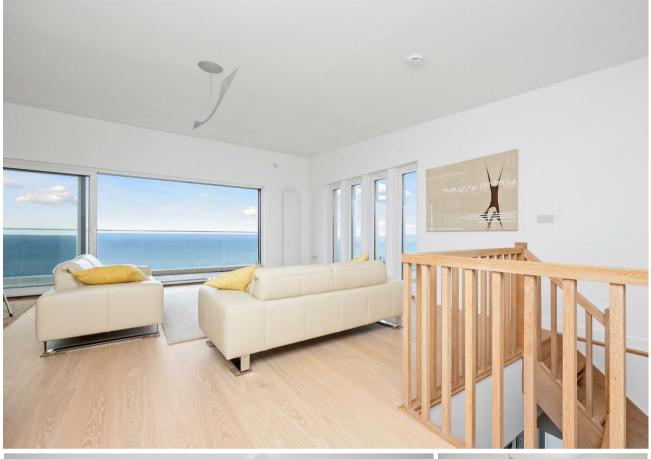

As you enter the first floor you are instantly wowed. The double aspect south/west lounge benefits from being 23' by 21' in size. This is the stand out room of the entire house. The sliding door at the front is triple glazed and enjoys unrestricted sea views from the lounge or the balcony.