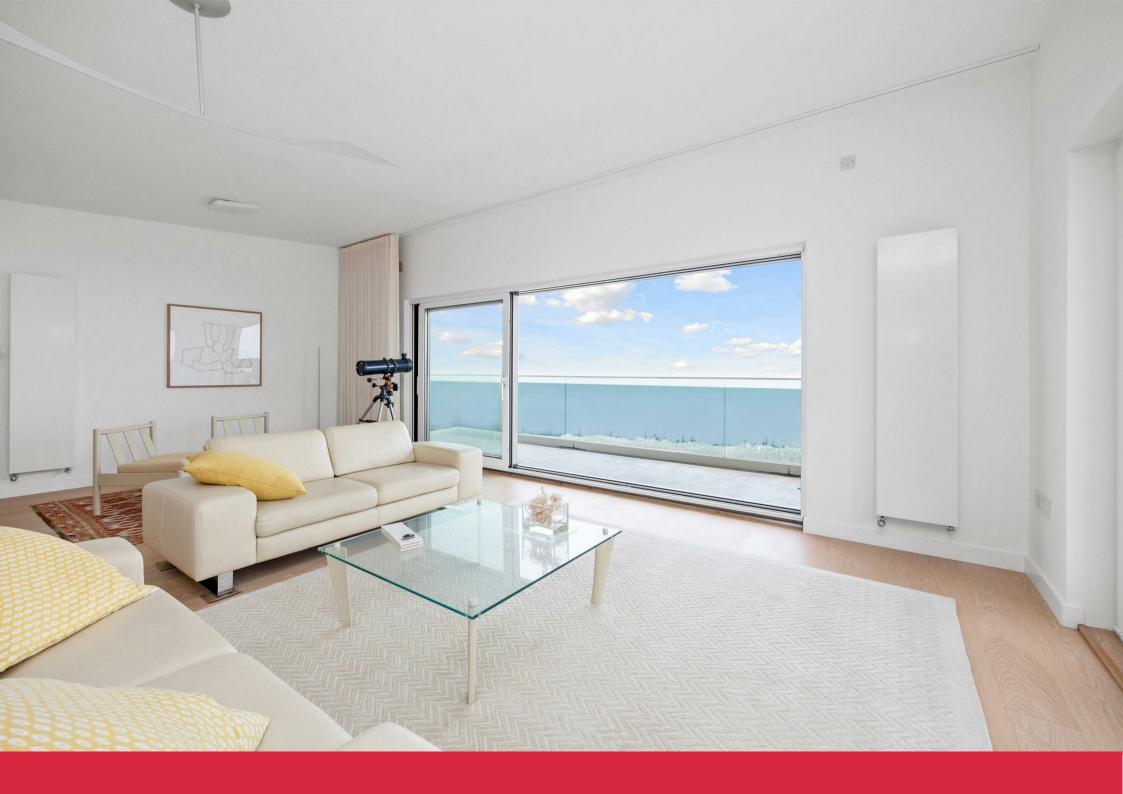

A truly special location with incredible views of the sea, offering four bedrooms, two reception rooms, two bathrooms including an impressive south facing balcony.

The ground floor of this superb house is bright and spacious. You will find one reception room with doors that open out on to the enviable south facing garden giving panoramic views along the coast and out to sea. You will also find a very good size kitchen/diner with Smeg appliances. From the kitchen is a utility room with lovely views to the sea. The back of the utility room leads to the back garden which also has access into the side of the garage. Downstairs also includes two double bedrooms and a family bathroom.

As you enter the first floor you are instantly wowed. The double aspect south/west lounge benefits from being 23' by 21' in size. This is the stand out room of the entire house. The sliding door at the front is triple glazed and enjoys unrestricted sea views from the lounge or the balcony.