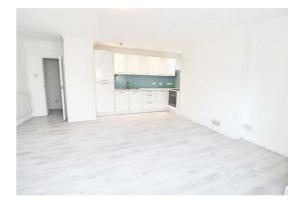

# **ELLIOTTS**

Working havd for you

Accommodation includes a feature West facing open-plan living area measuring an impressive 17' x 16' which includes a modern kitchen area to the rear of the room. Off the living area is access to a good size bedroom which also faces West and finally to the rear of the apartment is a modern shower room/WC and two good size storage cupboards.