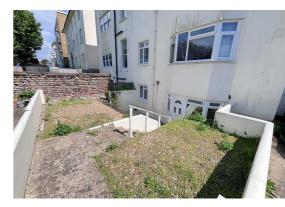

- Private West Facing Garden
- 47 Sq.Mt / 512 Sq.Ft
- 17' x 16 Open-Plan Living Area
- Modern Kitchen
- Good Size Bedroom
- Shower Room/WC
- Private Entrance
- Double Glazing
- Recently Re-Decorated
- Chain Free

Arguably one of the apartments best features is the West facing courtyard garden which also gives private access directly into the apartment.

St Aubyns is an attractive tree lined road running between Church Road and Hove seafront. Many of Hove's amenities are within striking distance including Hove seafront with its lawns, promenade and beach. Church Road with its vast array of restaurants, coffee shops, bars and shopping facilities are also within easy walking distance.