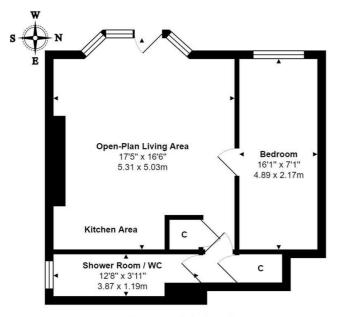

- Private West Facing Garden
- 47 Sq.Mt / 512 Sq.Ft
- 17' x 16 Open-Plan Living Area
- Modern Kitchen
- Good Size Bedroom
- Shower Room/WC
- Private Entrance
- Double Glazing
- Recently Re-Decorated
- Chain Free

# **ELLIOTTS**

Working havd for you

Accommodation includes a feature West facing open-plan living area measuring an impressive 17' x 16' which includes a modern kitchen area to the rear of the room. Off the living area is access to a good size bedroom which also faces West and finally to the rear of the apartment is a modern shower room/WC and two good size storage cupboards.

# Working hard for you

Total Area: 512 ft<sup>2</sup> ... 47.6 m<sup>2</sup> All measurements are approximate and for display purposes only

You may download, store and use the material for your own personal use and research. You may not republish, retransmit, redistribute or otherwise make the material available to any party or make the same available on any website, online service or bulletin board of your own or of any other party or make the same available in hard copy or in any other media without the website owner's express prior written consent. The website owner's copyright must remain on all reproductions of material taken from this website.