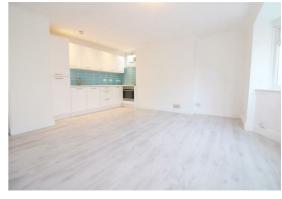

- Private West Facing Garden
- 47 Sq.Mt / 512 Sq.Ft
- 17' x 16 Open-Plan Living Area
- Modern Kitchen
- Good Size Bedroom
- Shower Room/WC
- Private Entrance
- Double Glazing
- Recently Re-Decorated
- Chain Free

# **ELLIOTTS**

Working havd for you

Accommodation includes a feature West facing open-plan living area measuring an impressive 17' x 16' which includes a modern kitchen area to the rear of the room. Off the living area is access to a good size bedroom which also faces West and finally to the rear of the apartment is a modern shower room/WC and two good size storage cupboards.