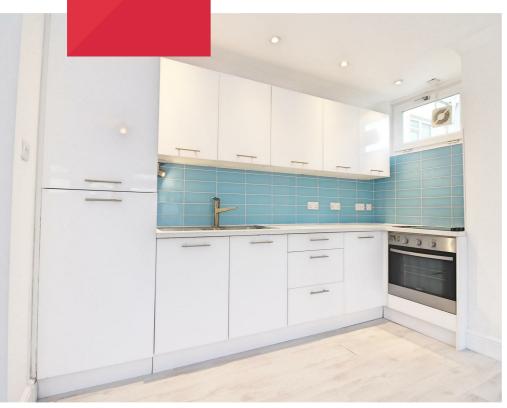

- Private West Facing Garden
- 47 Sq.Mt / 512 Sq.Ft
- 17' x 16 Open-Plan Living Area
- Modern Kitchen
- Good Size Bedroom
- Shower Room/WC
- Private Entrance
- Double Glazing
- Recently Re-Decorated
- Chain Free

# **ELLIOTTS**

Working havd for you

Accommodation includes a feature West facing open-plan living area measuring an impressive 17' x 16' which includes a modern kitchen area to the rear of the room. Off the living area is access to a good size bedroom which also faces West and finally to the rear of the apartment is a modern shower room/WC and two good size storage cupboards.