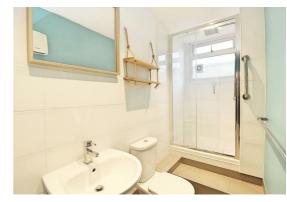

# **ELLIOTTS**

Working havd for you

Accommodation includes a feature West facing open-plan living area measuring an impressive 17' x 16' which includes a modern kitchen area to the rear of the room. Off the living area is access to a good size bedroom which also faces West and finally to the rear of the apartment is a modern shower room/WC and two good size storage cupboards.