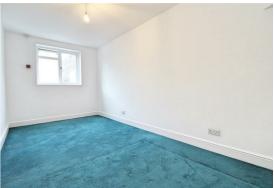

# **ELLIOTTS**

Working havd for you

Accommodation includes a feature West facing open-plan living area measuring an impressive 17' x 16' which includes a modern kitchen area to the rear of the room. Off the living area is access to a good size bedroom which also faces West and finally to the rear of the apartment is a modern shower room/WC and two good size storage cupboards.