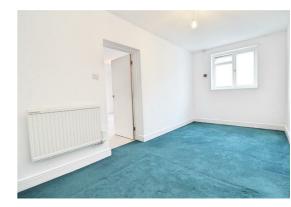

# **ELLIOTTS**

Working havd for you

Accommodation includes a feature West facing open-plan living area measuring an impressive 17' x 16' which includes a modern kitchen area to the rear of the room. Off the living area is access to a good size bedroom which also faces West and finally to the rear of the apartment is a modern shower room/WC and two good size storage cupboards.