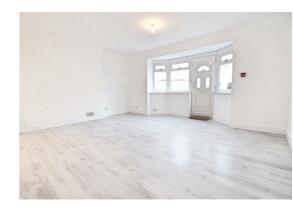

- Private West Facing Garden
- 47 Sq.Mt / 512 Sq.Ft
- 17' x 16 Open-Plan Living Area
- Modern Kitchen
- Good Size Bedroom
- Shower Room/WC
- Private Entrance
- Double Glazing
- Recently Re-Decorated
- Chain Free

# **ELLIOTTS**

Working havd for you

Accommodation includes a feature West facing open-plan living area measuring an impressive 17' x 16' which includes a modern kitchen area to the rear of the room. Off the living area is access to a good size bedroom which also faces West and finally to the rear of the apartment is a modern shower room/WC and two good size storage cupboards.