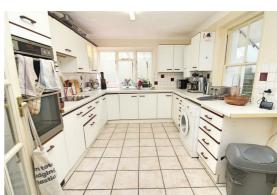

Accommodation extends to approximately 65 square metres (nearly 700 square feet) which is large for a one bedroom flat of this kind, and offers lots of scope and potential and excellent storage. There is a large front facing lounge, double bedroom to the rear, sizeable kitchen and bathroom plus several large storage cupboards.