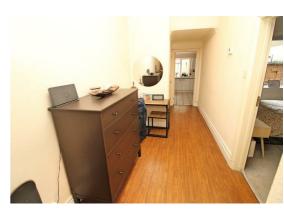

Accommodation extends to approximately 65 square metres (nearly 700 square feet) which is large for a one bedroom flat of this kind, and offers lots of scope and potential and excellent storage. There is a large front facing lounge, double bedroom to the rear, sizeable kitchen and bathroom plus several large storage cupboards.