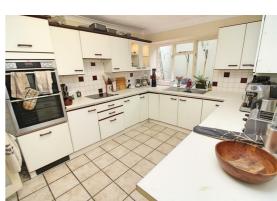

Accommodation extends to approximately 65 square metres (nearly 700 square feet) which is large for a one bedroom flat of this kind, and offers lots of scope and potential and excellent storage. There is a large front facing lounge, double bedroom to the rear, sizeable kitchen and bathroom plus several large storage cupboards.