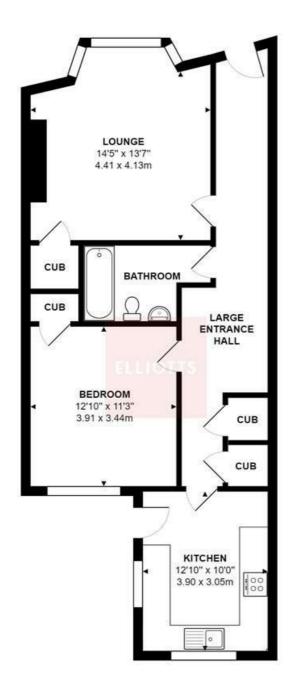

Accommodation extends to approximately 65 square metres (nearly 700 square feet) which is large for a one bedroom flat of this kind, and offers lots of scope and potential and excellent storage. There is a large front facing lounge, double bedroom to the rear, sizeable kitchen and bathroom plus several large storage cupboards.

# Working hard for you

All measurements are approximate and for display purposes only

2 Church Road, Hove, East Sussex, BN3 2FL

**T:** 01273 773399

E: mail@elliottsestateagents.co.uk

Registered No 2829245

Registered Office: 2 Church Road, Hove, East Sussex, BN3 2FL