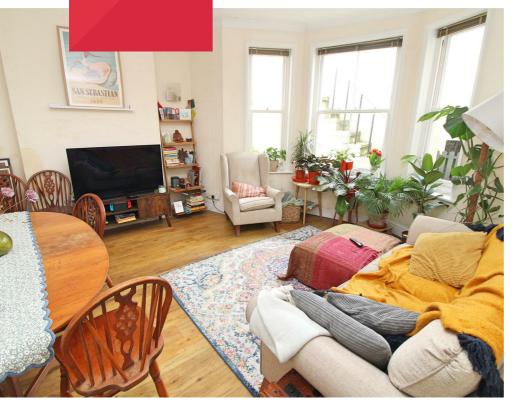

Accommodation extends to approximately 65 square metres (nearly 700 square feet) which is large for a one bedroom flat of this kind, and offers lots of scope and potential and excellent storage. There is a large front facing lounge, double bedroom to the rear, sizeable kitchen and bathroom plus several large storage cupboards.