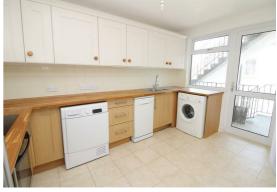

A separate kitchen awaits, equipped with a cohesive array of contemporary units and wooden countertops, alongside ample space for multiple appliances. A convenient door leads to the side fire escape/stairs.