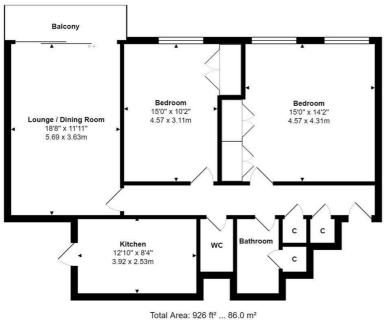

#### £375,000 Leasehold - Share of Freehold

Elliotts are delighted to offer for sale a particularly spacious two double bedroom purpose built apartment in central Hove with superb views of the sea and south downs. With accommodation well laid out and spanning over 926 Sq.Ft and having its own private balcony.

#### www.elliottsestateagents.co.uk

- Fourth Floor Purpose Built Apartment
- 926 Sq.Ft / 86 Sq.Mt
- 18' Lounge with Private Balcony
- Passenger Lift
- Modern Kitchen
- Two Double Bedrooms
- Bathroom/WC
- Garage Located to the Rear
- Share of Freeold
- Vacant Possession