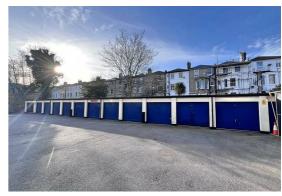

The apartment also has the benefit of a garage located in the compound to the rear and is offered for sale with no-ongoing chain and a share of freehold.

#### www.elliottsestateagents.co.uk

- Fourth Floor Purpose Built Apartment
- 926 Sq.Ft / 86 Sq.Mt
- 18' Lounge with Private Balcony
- Passenger Lift
- Modern Kitchen
- Two Double Bedrooms
- Bathroom/WC
- Garage Located to the Rear
- Share of Freeold
- Vacant Possession