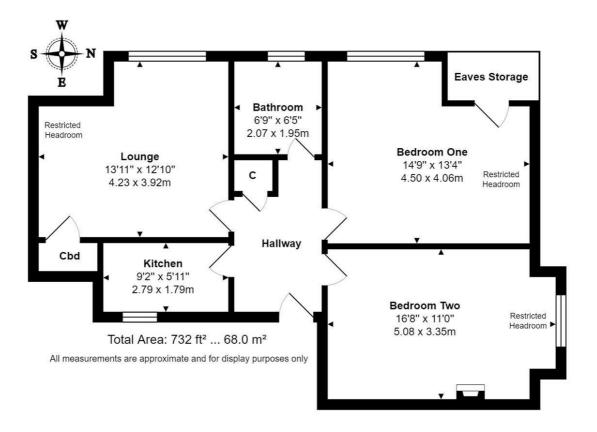

- 2nd Floor Converted Apartment
- 68 Sq.Mt / 732 Sq.Ft
- West Facing Lounge
- Separate Kitchen
- Two Double Bedrooms
- Bathroom/WC
- · Double Glazing
- Gas Central Heating
- No-Ongoing Chain
- New 125 Year Lease

## Working hard for you

The flat boasts a well-designed layout, comprising a spacious west-facing lounge, a separate kitchen, two generously sized double bedrooms, and a bathroom. Additional storage space is provided by a sizable storage cupboard in the hallway, complete with plumbing for a washing machine, as well as ample storage cupboards within the apartment.