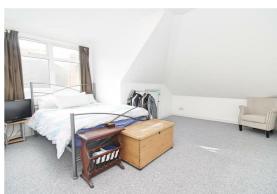

- 2nd Floor Converted Apartment
- 68 Sq.Mt / 732 Sq.Ft
- West Facing Lounge
- Separate Kitchen
- Two Double Bedrooms
- Bathroom/WC
- · Double Glazing
- Gas Central Heating
- No-Ongoing Chain
- New 125 Year Lease

## Working hard for you

The flat boasts a well-designed layout, comprising a spacious west-facing lounge, a separate kitchen, two generously sized double bedrooms, and a bathroom. Additional storage space is provided by a sizable storage cupboard in the hallway, complete with plumbing for a washing machine, as well as ample storage cupboards within the apartment.