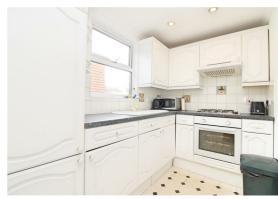

- 2nd Floor Converted Apartment
- 68 Sq.Mt / 732 Sq.Ft
- West Facing Lounge
- Separate Kitchen
- Two Double Bedrooms
- Bathroom/WC
- · Double Glazing
- Gas Central Heating
- No-Ongoing Chain
- New 125 Year Lease

## Working hard for you

The flat boasts a well-designed layout, comprising a spacious west-facing lounge, a separate kitchen, two generously sized double bedrooms, and a bathroom. Additional storage space is provided by a sizable storage cupboard in the hallway, complete with plumbing for a washing machine, as well as ample storage cupboards within the apartment.