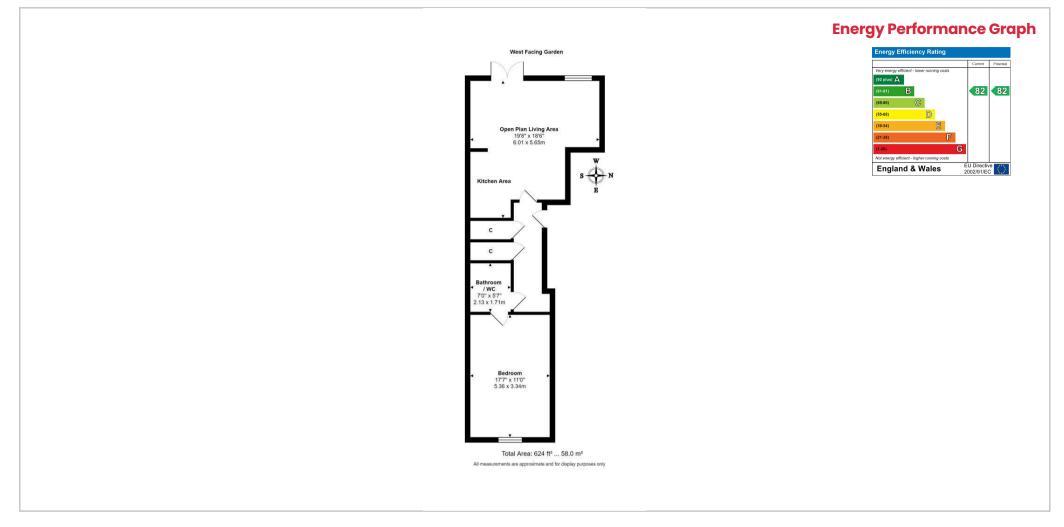

- 58 Sq.Mt
- Access to Residents Gym
- EPC Rating Band B
- Double Bedroom
- No-Onward Chain

Further advantages of Southdown House is the access to a private gym which is available for all residents, along with No. 14 having access to a private underground parking space (No. 201). It is also worth noting that hot water and heating in the current services charges.

## Floorplan