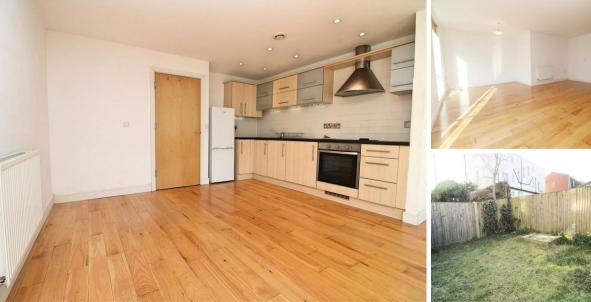

The apartment comprises an entrance hall, bedroom with en-suite shower room and a separate WC as you enter the apartment. Located to the rear and being a real feature is the open plan living, dining and kitchen space which offers seamless access to the West facing terrace and garden making this a superb area to enjoy the warmer days.

The apartment is offered for sale with no onward chain and it's also worth noting that the hot water and seasonal heating is included in the service charge.

- West Facing Private Garden
- Hot Water & Heating Included
- Underground Parking
- Open-Plan Living Area
- Modern BathroomWC

- 58 Sq.Mt
- Access to Residents Gym
- EPC Rating Band B
- Double Bedroom
- No-Onward Chain

Further advantages of Southdown House is the access to a private gym which is available for all residents, along with No. 14 having access to a private underground parking space (No. 201). It is also worth noting that hot water and heating in the current services charges.