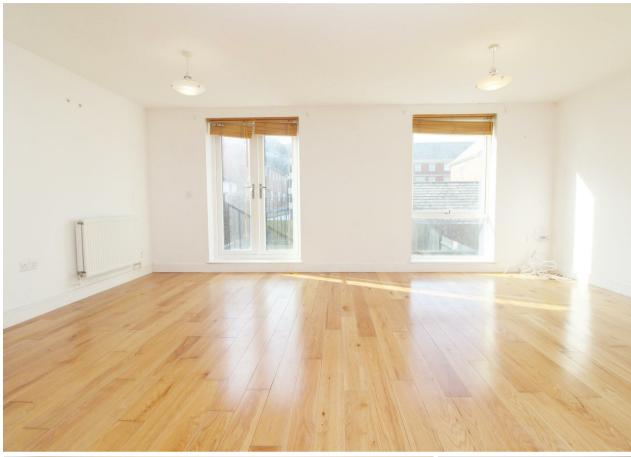

The apartment comprises an entrance hall, bedroom with en-suite shower room and a separate WC as you enter the apartment. Located to the rear and being a real feature is the open plan living, dining and kitchen space which offers seamless access to the West facing terrace and garden making this a superb area to enjoy the warmer days.

The apartment is offered for sale with no onward chain and it's also worth noting that the hot water and seasonal heating is included in the service charge.

- West Facing Private Garden
- Hot Water & Heating Included
- Underground Parking
- Open-Plan Living Area
- Modern BathroomWC