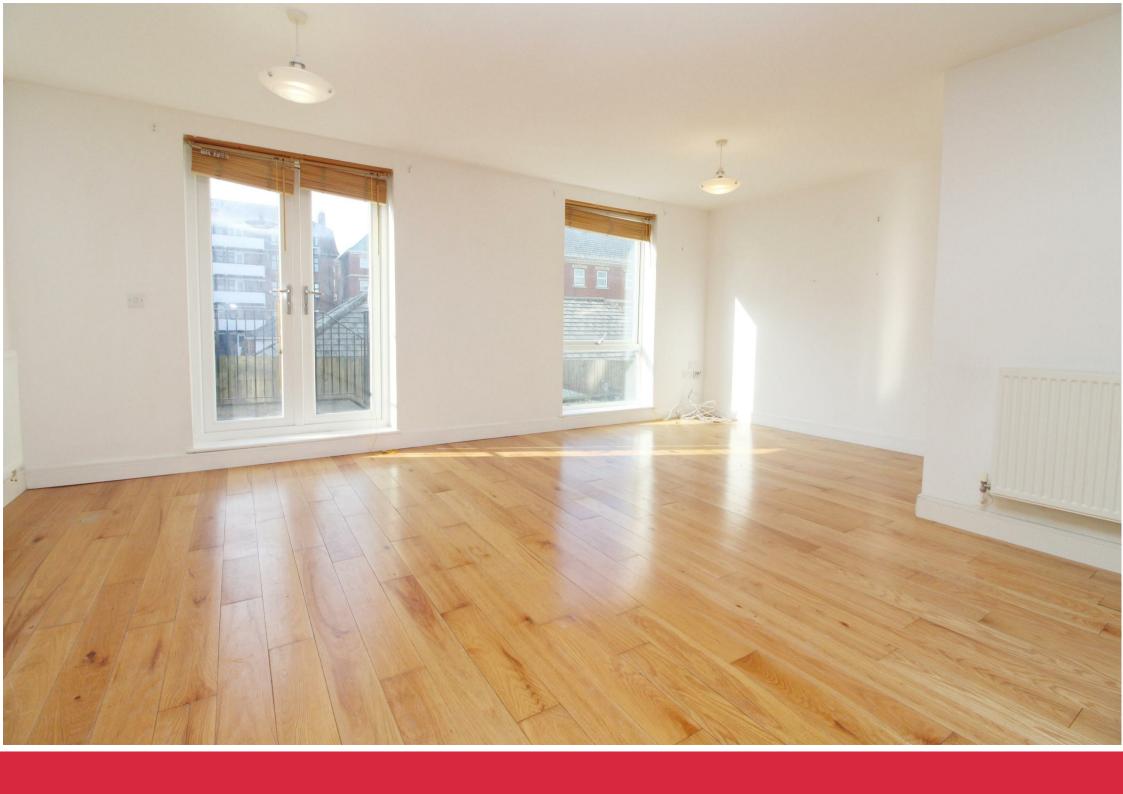

The apartment comprises an entrance hall, bedroom with en-suite shower room and a separate WC as you enter the apartment. Located to the rear and being a real feature is the open plan living, dining and kitchen space which offers seamless access to the West facing terrace and garden making this a superb area to enjoy the warmer days.

The apartment is offered for sale with no onward chain and it's also worth noting that the hot water and seasonal heating is included in the service charge.

- West Facing Private Garden
- Hot Water & Heating Included
- Underground Parking
- Open-Plan Living Area
- Modern BathroomWC