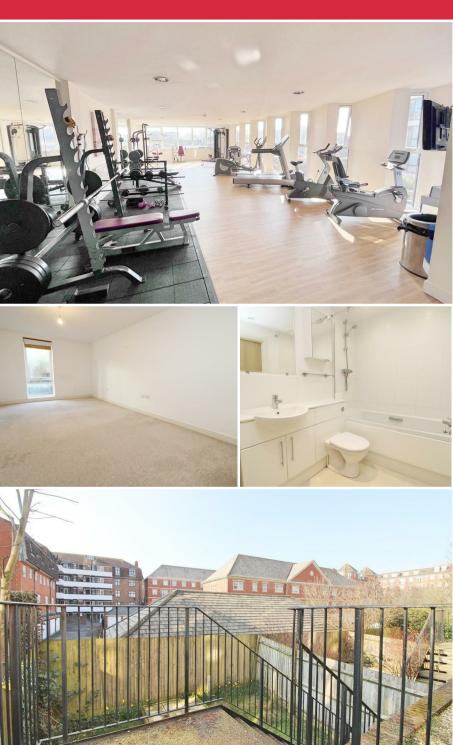

- 58 Sq.Mt
- Access to Residents Gym
- EPC Rating Band B
- Double Bedroom
- No-Onward Chain

Further advantages of Southdown House is the access to a private gym which is available for all residents, along with No. 14 having access to a private underground parking space (No. 201). It is also worth noting that hot water and heating in the current services charges.

Accessibility at Southdown House is excellent with easy wheelchair access, making it inclusive for all individuals. In addition to a beautifully landscaped communal entrance, this property features a range of amenities designed to enhance your lifestyle.

For those seeking open spaces to unwind and enjoy the outdoors, the large communal roof terrace offers stunning views across the city and seafront, offering ample space for relaxation or socializing with neighbours.