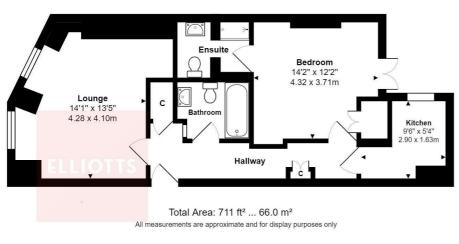

### Offers Over £260,000 Share of Freehold

Elliotts are delighted to offer this spacious one double bedroom lower ground floor period apartment, occupying one of the best locations in this prestigious grade I listed seafront square. Accommodation extending to around 66 Sq.Mt /710 Sq.Ft, and has the benefits of being sold with no ongoing-chain, two bathrooms, separate kitchen, west facing patio area and a share of freehold.

This particular flat benefits from having a share of the freehold, no-ongoing chain, 14' lounge, 14' double bedroom with an en-suit shower room, an additional family bathroom a separate kitchen and a west facing patio garden.