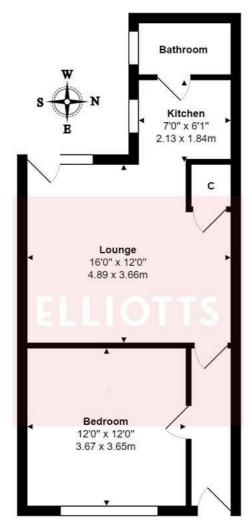

- No Ongoing-Chain
- 48 Sq.Mt / 517 Sq.Ft
- Share of Freehold
- Own Street Entrance
- West Facing Patio
- Gas Central Heating
- Central Hove
- Walking Distance to Seafront
- · Modernised in 2024
- New Flooring in Lounge & Bedroom

# Working hard for you

 $\label{eq:total Area: 517 ft^2 ... 48.0 m^2}$  All measurements are approximate and for display purposes only

2 Church Road, Hove, East Sussex, BN3 2FL

**T:** 01273 773399

E: mail@elliottsestateagents.co.uk