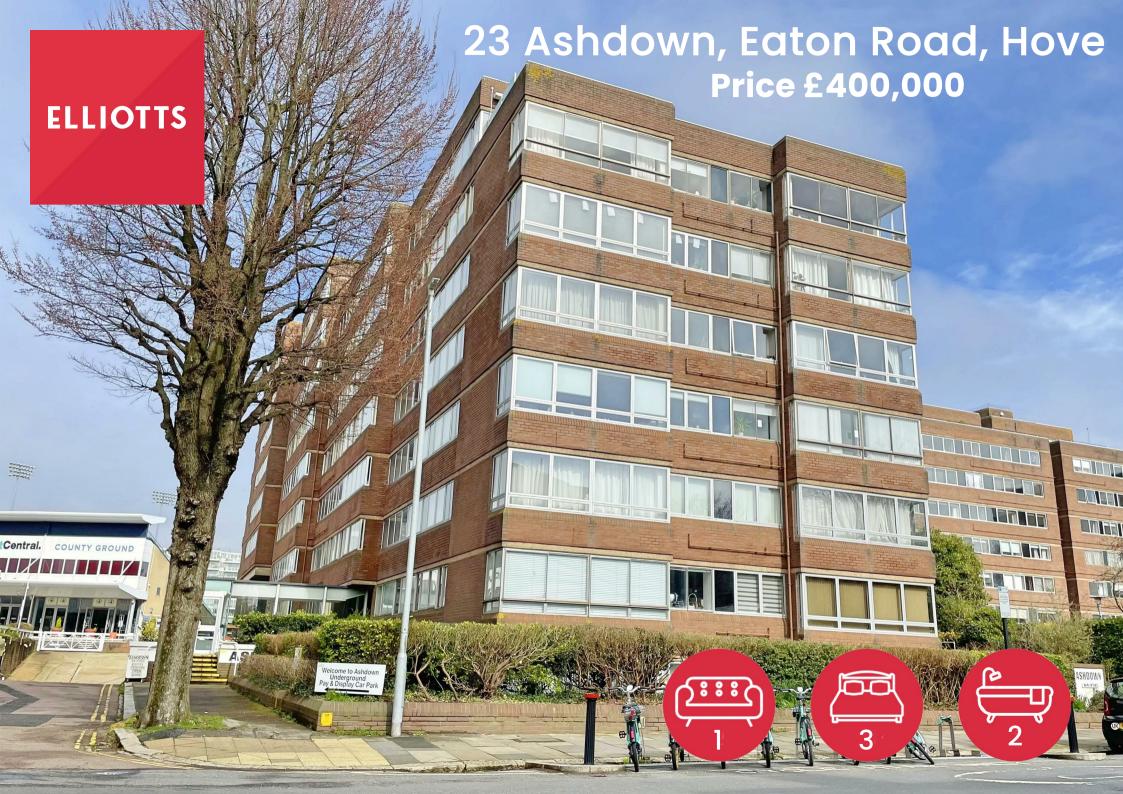

## 23 Ashdown Hove, BN3 3AQ

Elliotts are delighted to offer for sale this good sized three double bedroom, two bathroom apartment with rooftop views located on the fifth floor (passenger lift) of this popular purpose built block, in the centre of Hove and being adjacent to the Sussex Cricket Ground. The apartment also benefits from no ongoing-chain.

- Long Lease
- No Ongoing-Chain
- Fifth Floor
- South Facing Lounge
- Communal Roof Terrace

- 82 Sq.Mt / 861 Sq.Ft
- Three Double Bedrooms
- Two Bathrooms
- Central Hove
- Walking Distance to Hove Train Station