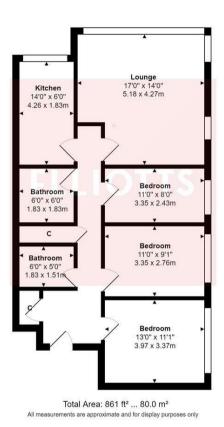

- Long Lease
- No Ongoing-Chain
- Fifth Floor
- South Facing Lounge
- Communal Roof Terrace

- 82 Sq.Mt / 861 Sq.Ft
- Three Double Bedrooms
- Two Bathrooms
- Central Hove
- Walking Distance to Hove Train Station

Accommodation includes, a security entry-phone system giving access to the smart and well kept communal hallways, with stairs or a lift leading to the fifth floor. Once inside a large hallway with excellent storage gives access to all rooms, including a large South facing lounge/diner, a separate kitchen and three double bedrooms. The flat also benefits from having two bathrooms and is being sold with no ongoing-chain.

## **Floorplan**