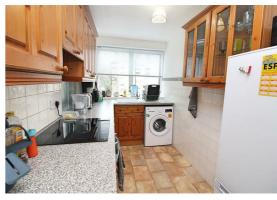

Accommodation includes, a security entry-phone system giving access to the smart and well kept communal hallways, with stairs or a lift leading to the first floor. Once inside a large hallway with excellent storage gives access to all rooms, including a large South facing lounge, South facing kitchen and double bedroom. There is also a newly fitted shower room along with a newly fitted separate WC.