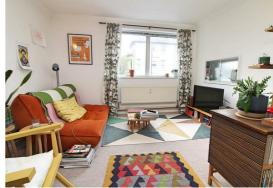

#### Price £250,000 Leasehold

Elliotts are delighted to offer for sale this good sized one bedroom apartment located on the first floor (passenger lift) of this popular purpose built block, located in the centre of Hove and being adjacent to the Sussex Cricket Ground. The apartment is sold with a remainder of a 999 year lease and with no-ongoing chain.

Accommodation includes, a security entry-phone system giving access to the smart and well kept communal hallways, with stairs or a lift leading to the first floor. Once inside a large hallway with excellent storage gives access to all rooms, including a large South facing lounge, South facing kitchen and double bedroom. There is also a newly fitted shower room along with a newly fitted separate WC.