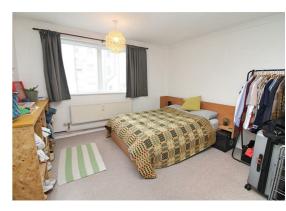

Accommodation includes, a security entry-phone system giving access to the smart and well kept communal hallways, with stairs or a lift leading to the first floor. Once inside a large hallway with excellent storage gives access to all rooms, including a large South facing lounge, South facing kitchen and double bedroom. There is also a newly fitted shower room along with a newly fitted separate WC.