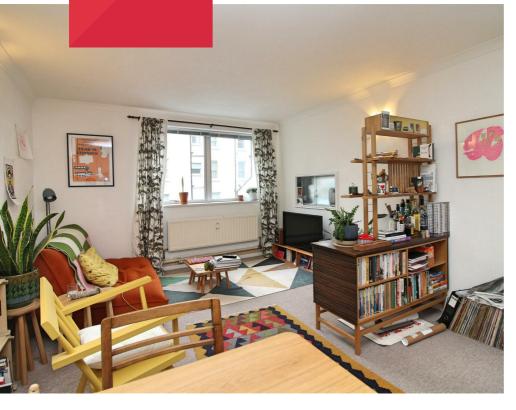

Accommodation includes, a security entry-phone system giving access to the smart and well kept communal hallways, with stairs or a lift leading to the first floor. Once inside a large hallway with excellent storage gives access to all rooms, including a large South facing lounge, South facing kitchen and double bedroom. There is also a newly fitted shower room along with a newly fitted separate WC.