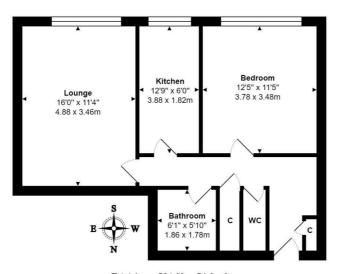

This top quality apartment is located on the first floor (with passenger lift) and benefits from a Southerly aspect from all the main rooms, with well laid out accommodation and an overall floor area of 54 Sq.Mt / 581 Sq.Ft

Accommodation includes, a security entry-phone system giving access to the smart and well kept communal hallways, with stairs or a lift leading to the first floor. Once inside a large hallway with excellent storage gives access to all rooms, including a large South facing lounge, South facing kitchen and double bedroom. There is also a newly fitted shower room along with a newly fitted separate WC.

# Working hard for you

 $\label{eq:total Area: 581 ft^2 ... 54.0 m^2}$  All measurements are approximate and for display purposes only

You may download, store and use the material for your own personal use and research. You may not republish, retransmit, redistribute or otherwise make the material available to any party or make the same available on any website, online service or bulletin board of your own or of any other party or make the same available in hard copy or in any other media without the website owner's express prior written consent. The website owner's copyright must remain on all reproductions of material taken from this website.