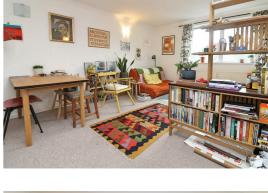

Accommodation includes, a security entry-phone system giving access to the smart and well kept communal hallways, with stairs or a lift leading to the first floor. Once inside a large hallway with excellent storage gives access to all rooms, including a large South facing lounge, South facing kitchen and double bedroom. There is also a newly fitted shower room along with a newly fitted separate WC.