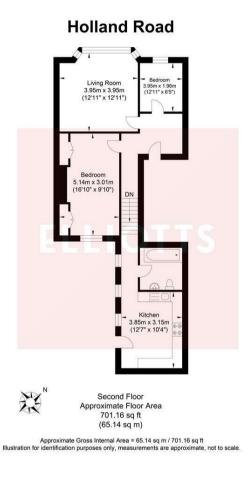

- Superbly Presented Apartment
- Fabulous Period Features
- 21' x 13 West Facing Lounge
- Two Bedrooms
- Adjacent to Hove Lawns/Seafront

- 65 Sq.Mt / 701 Sq.Ft
- Spacious with Excellent Layout
- Large Eat-In Separate Kitchen
- Contemporary Bathroom/WC
- No-Ongoing Chain

Accommodation is excellently laid out over the entire second floor of this beautiful period property and has the benefit of many of its original features, including a feature fireplace in the lounge, original coving and high ceilings throughout.

## **Floorplan**