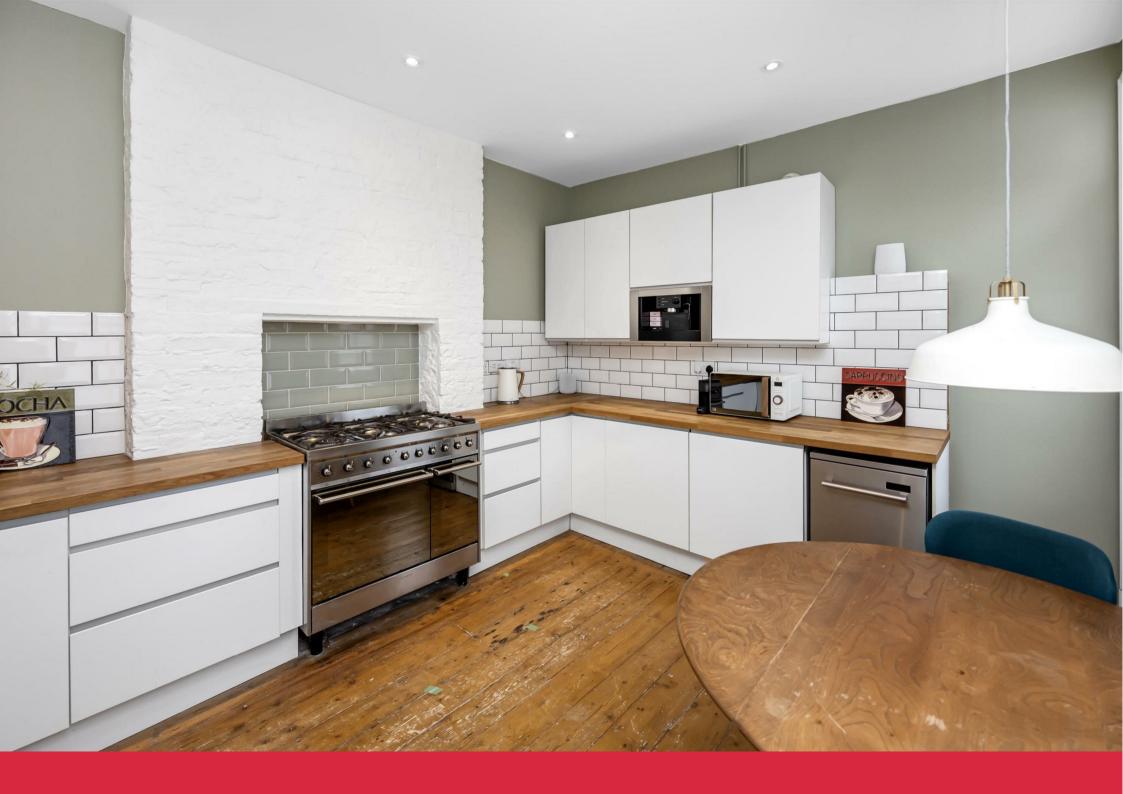

Accessed through well-kept communal hallways, the property makes an excellent first impression. Inside you get a sense of space with a split-level entrance hall leading to all rooms. The generous west-facing lounge (21'9 x 13'7) features exposed varnished floorboards, picture rails, a high ceiling, and a period fireplace, creating a captivating focal point.

There are two bedrooms with the master offering fitted storage and retaining its period charm. Beyond the entrance hall lies the sizable south-facing eat-in kitchen, exuding quality with its white soft-close units, complemented by wood work surfaces and enough space for a good size table - perfect for a dinner party! The bathroom exudes luxury, boasting a contemporary white suite and jet spa bath, promising a haven for relaxation.