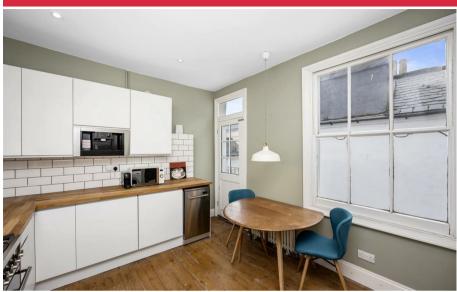

There are two bedrooms with the master offering fitted storage and retaining its period charm. Beyond the entrance hall lies the sizable south-facing eat-in kitchen, exuding quality with its white soft-close units, complemented by wood work surfaces and enough space for a good size table - perfect for a dinner party! The bathroom exudes luxury, boasting a contemporary white suite and jet spa bath, promising a haven for relaxation.