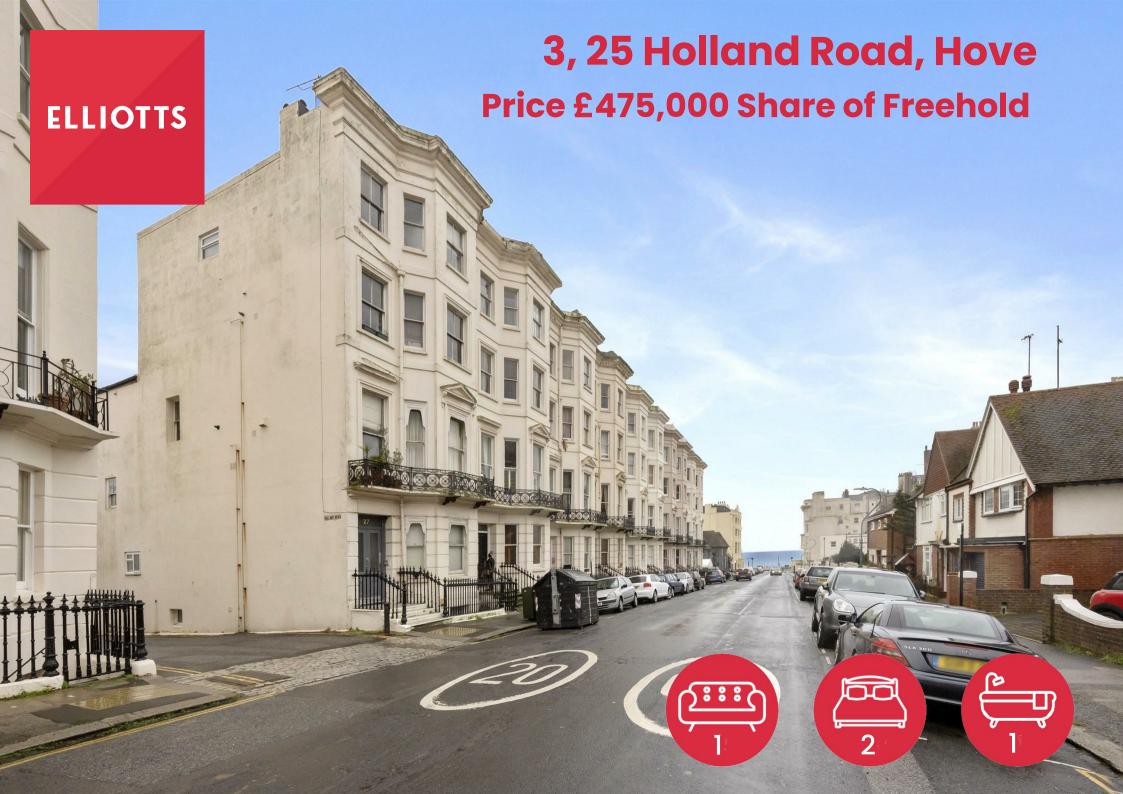

## 3, 25 Holland Road, Hove, BN3 1JF

Holland Road is perfectly placed between both Hove seafront and Western Road being within a close walk to both Brighton and Hove City Centres with their excellent range of bars, restaurants and shopping facilities.

This beautiful and well laid-out apartment forms part of this attractive period property in one of Brighton & Hove's most sought after roads.

The apartment is offered for sale with no onward chain and a share of freehold.

- Superbly Presented Apartment
- Fabulous Period Features
- 21' x 13 West Facing Lounge
- Two Bedrooms
- Adjacent to Hove Lawns/Seafront

- 65 Sq.Mt / 701 Sq.Ft
- Spacious with Excellent Layout
- Large Eat-In Separate Kitchen
- Contemporary Bathroom/WC
- No-Ongoing Chain