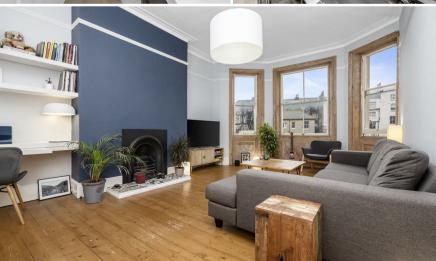

Accommodation is excellently laid out over the entire second floor of this beautiful period property and has the benefit of many of its original features, including a feature fireplace in the lounge, original coving and high ceilings throughout.

Accessed through well-kept communal hallways, the property makes an excellent first impression. Inside you get a sense of space with a split-level entrance hall leading to all rooms. The generous west-facing lounge (21'9 x 13'7) features exposed varnished floorboards, picture rails, a high ceiling, and a period fireplace, creating a captivating focal point.