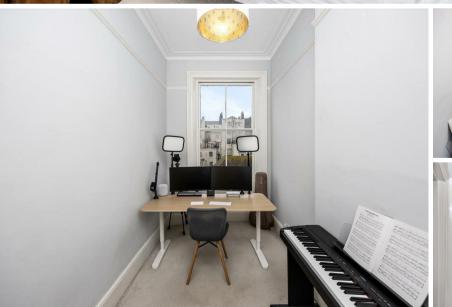

Accessed through well-kept communal hallways, the property makes an excellent first impression. Inside you get a sense of space with a split-level entrance hall leading to all rooms. The generous west-facing lounge (21'9 x 13'7) features exposed varnished floorboards, picture rails, a high ceiling, and a period fireplace, creating a captivating focal point.