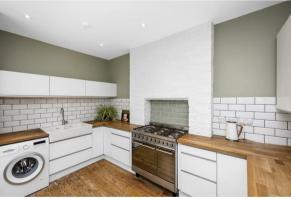

There are two bedrooms with the master offering fitted storage and retaining its period charm. Beyond the entrance hall lies the sizable south-facing eat-in kitchen, exuding quality with its white soft-close units, complemented by wood work surfaces and enough space for a good size table - perfect for a dinner party! The bathroom exudes luxury, boasting a contemporary white suite and jet spa bath, promising a haven for relaxation.