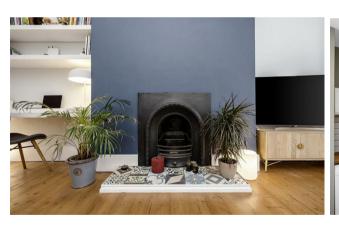

Accommodation is excellently laid out over the entire second floor of this beautiful period property and has the benefit of many of its original features, including a feature fireplace in the lounge, original coving and high ceilings throughout.

Accessed through well-kept communal hallways, the property makes an excellent first impression. Inside you get a sense of space with a split-level entrance hall leading to all rooms. The generous west-facing lounge (21'9 x 13'7) features exposed varnished floorboards, picture rails, a high ceiling, and a period fireplace, creating a captivating focal point.