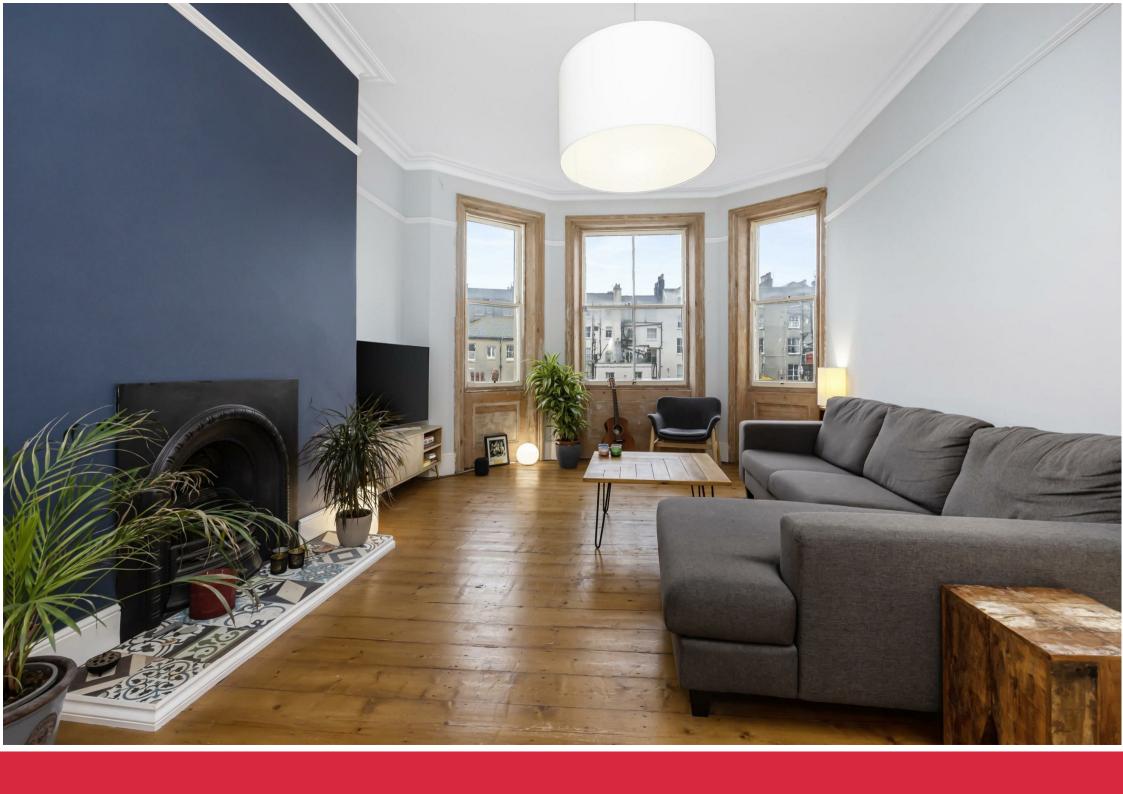

Accommodation is excellently laid out over the entire second floor of this beautiful period property and has the benefit of many of its original features, including a feature fireplace in the lounge, original coving and high ceilings throughout.

Accessed through well-kept communal hallways, the property makes an excellent first impression. Inside you get a sense of space with a split-level entrance hall leading to all rooms. The generous west-facing lounge (21'9 x 13'7) features exposed varnished floorboards, picture rails, a high ceiling, and a period fireplace, creating a captivating focal point.