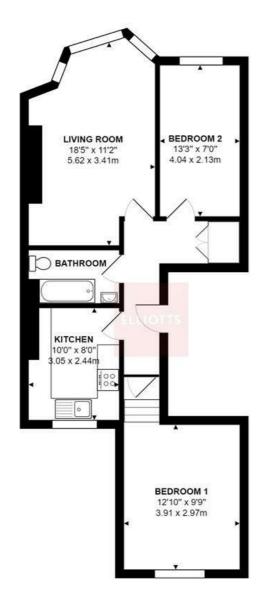

Accommodation extends to approximately 55 square metres (nearly 600 square feet) and includes a large south facing living room, two bedrooms, bathroom and large kitchen. The flat also has good storage.

# Working hard for you

Total Area: 592 ft<sup>2</sup> ... 55.0 m<sup>2</sup>

All measurements are approximate and for display purposes only

You may download, store and use the material for your own personal use and research. You may not republish, retransmit, redistribute or otherwise make the material available to any party or make the same available on any website, online service or bulletin board of your own or of any other party or make the same available in hard copy or in any other media without the website owner's express prior written consent. The website owner's copyright must remain on all reproductions of material taken from this website.