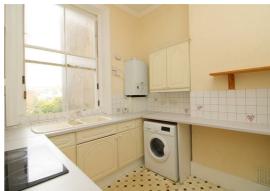

Accommodation extends to approximately 55 square metres (nearly 600 square feet) and includes a large south facing living room, two bedrooms, bathroom and large kitchen. The flat also has good storage.