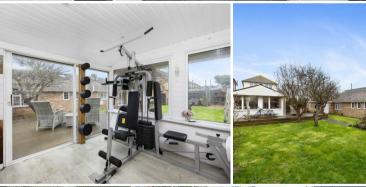

Modernised and improved by the current owners, the property is well presented with a host of features, including modern kitchen and bathroom fittings, double glazing and gas central heating.

Its large level plot provides a parking forecourt to the front for numerous cars which is in addition to a large garage with inspection pit, whilst to the rear, there is a wide level rear garden, nicely arranged with lawn sections, terracing and patios, space for hot tub if required and a feature barbecue and seating area. There is also a large garden room which can be utilised as a summer house, Gym or home office. Internal inspection is a must to fully appreciate the properties many features and advantages.