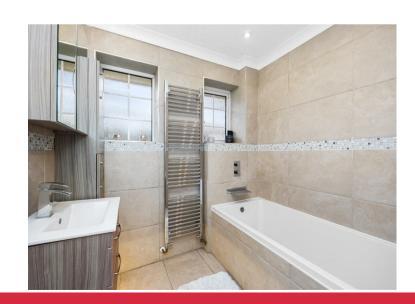

Modernised and improved by the current owners, the property is well presented with a host of features, including modern kitchen and bathroom fittings, double glazing and gas central heating.

Its large level plot provides a parking forecourt to the front for numerous cars which is in addition to a large garage with inspection pit, whilst to the rear, there is a wide level rear garden, nicely arranged with lawn sections, terracing and patios, space for hot tub if required and a feature barbecue and seating area. There is also a large garden room which can be utilised as a summer house, Gym or home office. Internal inspection is a must to fully appreciate the properties many features and advantages.