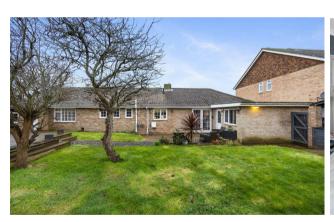

Modernised and improved by the current owners, the property is well presented with a host of features, including modern kitchen and bathroom fittings, double glazing and gas central heating.

Its large level plot provides a parking forecourt to the front for numerous cars which is in addition to a large garage with inspection pit, whilst to the rear, there is a wide level rear garden, nicely arranged with lawn sections, terracing and patios, space for hot tub if required and a feature barbecue and seating area. There is also a large garden room which can be utilised as a summer house, Gym or home office. Internal inspection is a must to fully appreciate the properties many features and advantages.