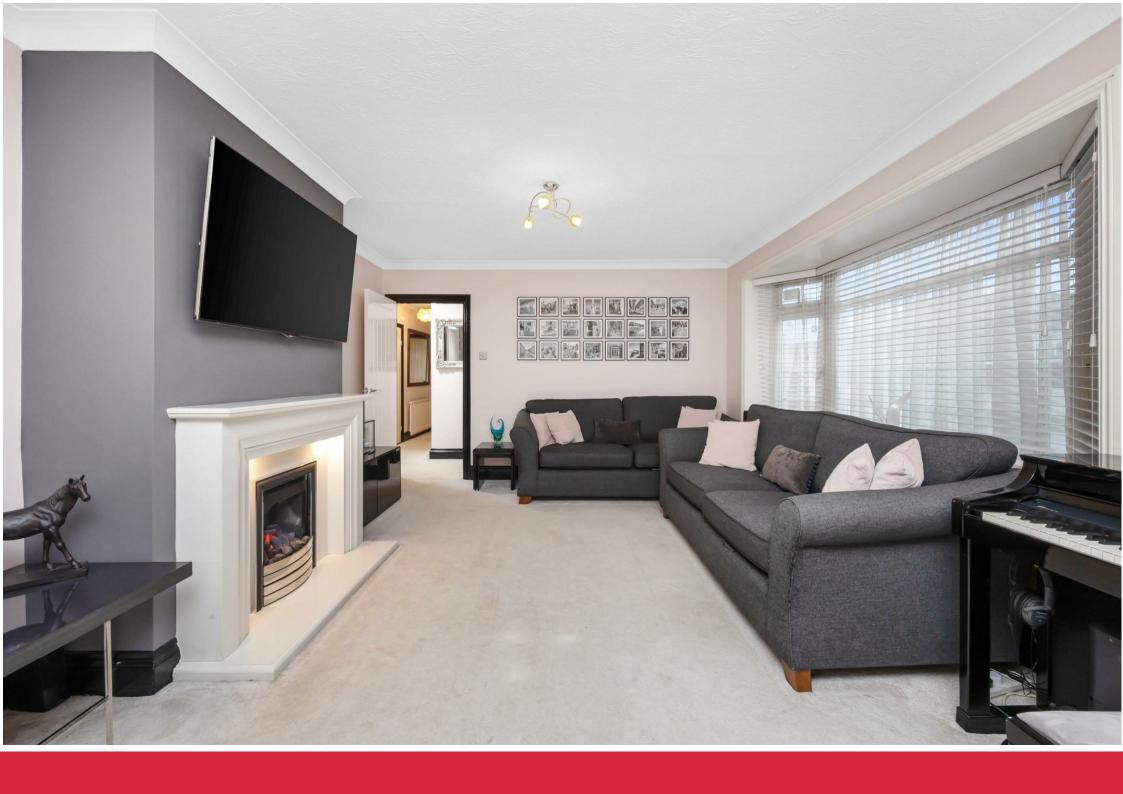

Modernised and improved by the current owners, the property is well presented with a host of features, including modern kitchen and bathroom fittings, double glazing and gas central heating.

Its large level plot provides a parking forecourt to the front for numerous cars which is in addition to a large garage with inspection pit, whilst to the rear, there is a wide level rear garden, nicely arranged with lawn sections, terracing and patios, space for hot tub if required and a feature barbecue and seating area. There is also a large garden room which can be utilised as a summer house, Gym or home office. Internal inspection is a must to fully appreciate the properties many features and advantages.