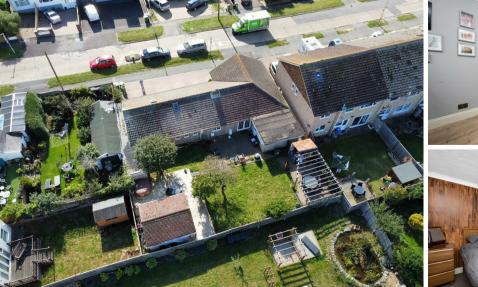

## 10 St. Peters Avenue Telscombe Cliffs, BN10 7DU

chalet bungalow, with a particularly WIDE FRONTAGE and occupying a LARGE PLOT, accommodation extending to 270 Square Metres/2914 Square feet, VERSATILE LAYOUT making it ideal for a number of different uses, GOOD SIZED LEVEL GARDEN with LARGE SUMMER HOUSE/GYM/OFFICE, Sought after location in Telscombe Cliffs, close to the Coast Road and Seafront

Occupying a much larger than average plot and with a particularly wide frontage, this detached chalet bungalow offers the perfect opportunity to to acquire, not only a large property which extends to 270 square metres/2914 square feet, but one that offers scope and versatility for a number of uses, including as home with work space, large family residence, or even for those with live in relatives.

Modernised and improved by the current owners, the property is well presented with a host of features, including modern kitchen and bathroom fittings, double glazing and gas central heating.

Its large level plot provides a parking forecourt to the front for numerous cars which is in addition to a large garage with inspection pit, whilst to the rear, there is a wide level rear garden, nicely arranged with lawn sections, terracing and patios, space for hot tub if required and a feature barbecue and seating area. There is also a large garden room which can be utilised as a summer house, Gym or home office. Internal inspection is a must to fully appreciate the properties many features and advantages.