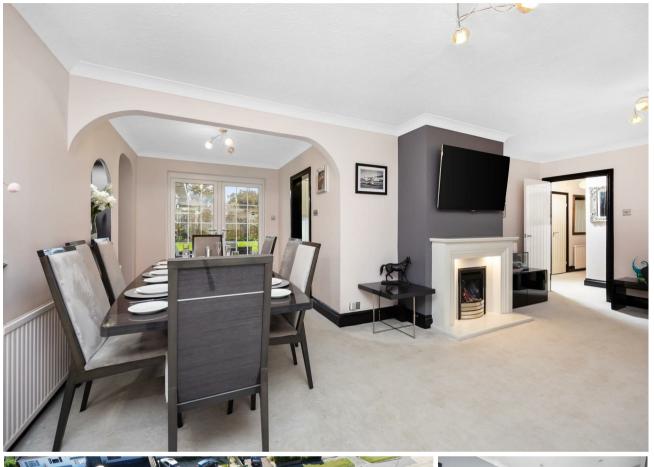

Modernised and improved by the current owners, the property is well presented with a host of features, including modern kitchen and bathroom fittings, double glazing and gas central heating.

Its large level plot provides a parking forecourt to the front for numerous cars which is in addition to a large garage with inspection pit, whilst to the rear, there is a wide level rear garden, nicely arranged with lawn sections, terracing and patios, space for hot tub if required and a feature barbecue and seating area. There is also a large garden room which can be utilised as a summer house, Gym or home office. Internal inspection is a must to fully appreciate the properties many features and advantages.