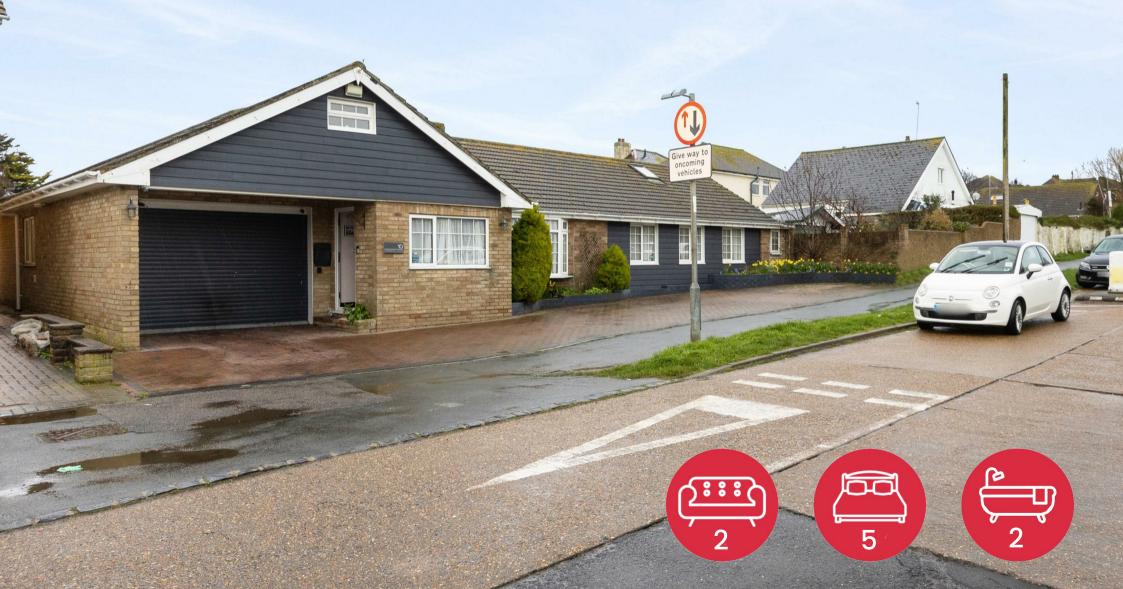

## 10 St. Peters Avenue Telscombe Cliffs, BN10 7DU

chalet bungalow, with a particularly WIDE FRONTAGE and occupying a LARGE PLOT, accommodation extending to 270 Square Metres/2914 Square feet, VERSATILE LAYOUT making it ideal for a number of different uses, GOOD SIZED LEVEL GARDEN with LARGE SUMMER HOUSE/GYM/OFFICE, Sought after location in Telscombe Cliffs, close to the Coast Road and Seafront

- Large Level Plot
- Large Garage With Inspection Pit
- Superbly Presented
- Summer House/Gym/Office
- Good Sized Landscaped Rear Garden

- Accommodation 270 Sq Mtrs/2914 Sq Ft
- Versatile Layout
- Modern High Spec Kitchen & Bathrooms
- Close Coast Road/Seafront
- Wide Forecourt For Numerous Cars

Occupying a much larger than average plot and with a particularly wide frontage, this detached chalet bungalow offers the perfect opportunity to to acquire, not only a large property which extends to 270 square metres/2914 square feet, but one that offers scope and versatility for a number of uses, including as home with work space, large family residence, or even for those with live in relatives.

Modernised and improved by the current owners, the property is well presented with a host of features, including modern kitchen and bathroom fittings, double glazing and gas central heating.

Its large level plot provides a parking forecourt to the front for numerous cars which is in addition to a large garage with inspection pit, whilst to the rear, there is a wide level rear garden, nicely arranged with lawn sections, terracing and patios, space for hot tub if required and a feature barbecue and seating area. There is also a large garden room which can be utilised as a summer house, Gym or home office. Internal inspection is a must to fully appreciate the properties many features and advantages.