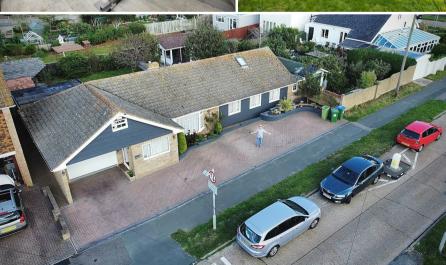

## 10 St. Peters Avenue Telscombe Cliffs, BN10 7DU

chalet bungalow, with a particularly WIDE FRONTAGE and occupying a LARGE PLOT, accommodation extending to 270 Square Metres/2914 Square feet, VERSATILE LAYOUT making it ideal for a number of different uses, GOOD SIZED LEVEL GARDEN with LARGE SUMMER HOUSE/GYM/OFFICE, Sought after location in Telscombe Cliffs, close to the Coast Road and Seafront

Occupying a much larger than average plot and with a particularly wide frontage, this detached chalet bungalow offers the perfect opportunity to to acquire, not only a large property which extends to 270 square metres/2914 square feet, but one that offers scope and versatility for a number of uses, including as home with work space, large family residence, or even for those with live in relatives.

Modernised and improved by the current owners, the property is well presented with a host of features, including modern kitchen and bathroom fittings, double glazing and gas central heating.

Its large level plot provides a parking forecourt to the front for numerous cars which is in addition to a large garage with inspection pit, whilst to the rear, there is a wide level rear garden, nicely arranged with lawn sections, terracing and patios, space for hot tub if required and a feature barbecue and seating area. There is also a large garden room which can be utilised as a summer house, Gym or home office. Internal inspection is a must to fully appreciate the properties many features and advantages.