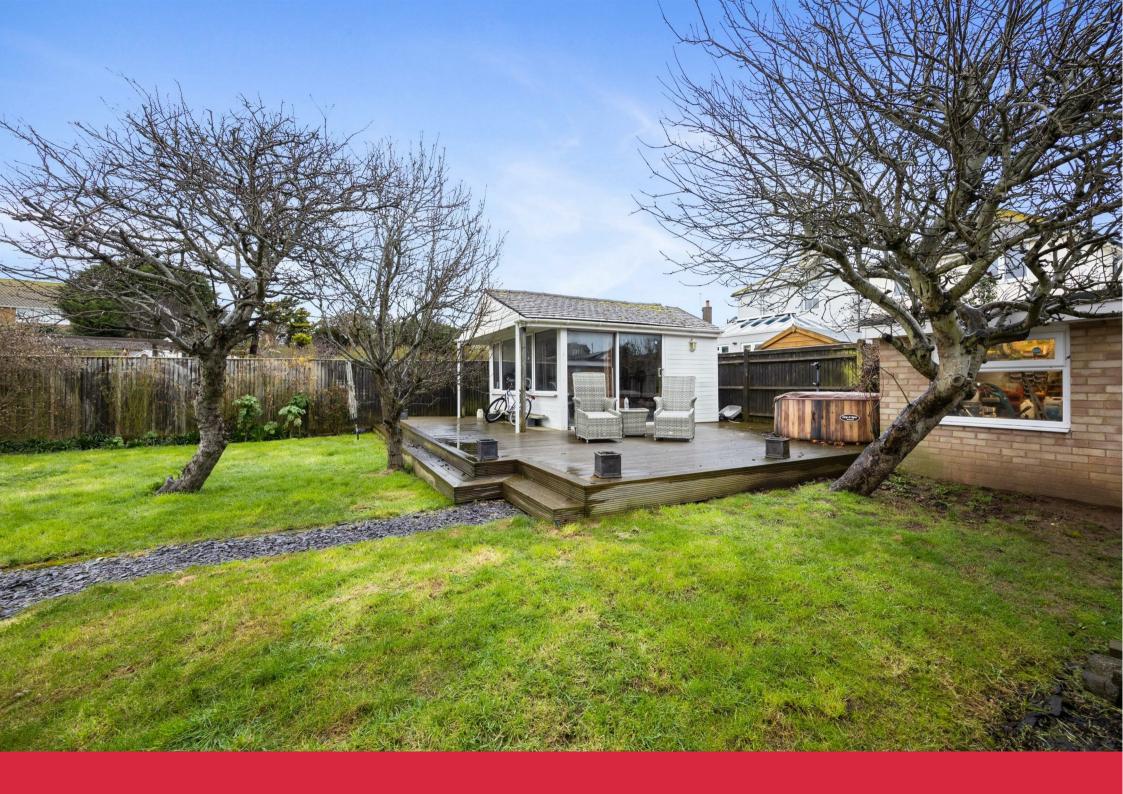

Occupying a much larger than average plot and with a particularly wide frontage, this detached chalet bungalow offers the perfect opportunity to to acquire, not only a large property which extends to 270 square metres/2914 square feet, but one that offers scope and versatility for a number of uses, including as home with work space, large family residence, or even for those with live in relatives.

Modernised and improved by the current owners, the property is well presented with a host of features, including modern kitchen and bathroom fittings, double glazing and gas central heating.

Its large level plot provides a parking forecourt to the front for numerous cars which is in addition to a large garage with inspection pit, whilst to the rear, there is a wide level rear garden, nicely arranged with lawn sections, terracing and patios, space for hot tub if required and a feature barbecue and seating area. There is also a large garden room which can be utilised as a summer house, Gym or home office. Internal inspection is a must to fully appreciate the properties many features and advantages.