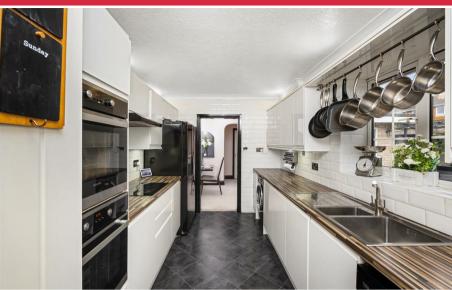

Modernised and improved by the current owners, the property is well presented with a host of features, including modern kitchen and bathroom fittings, double glazing and gas central heating.

Its large level plot provides a parking forecourt to the front for numerous cars which is in addition to a large garage with inspection pit, whilst to the rear, there is a wide level rear garden, nicely arranged with lawn sections, terracing and patios, space for hot tub if required and a feature barbecue and seating area. There is also a large garden room which can be utilised as a summer house, Gym or home office. Internal inspection is a must to fully appreciate the properties many features and advantages.