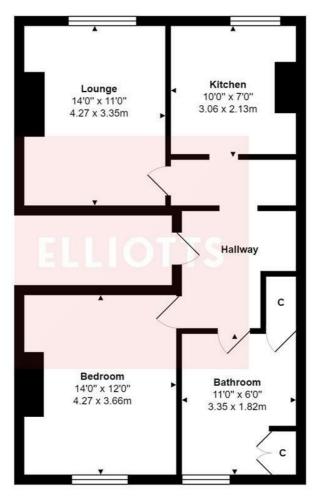

## **ELLIOTTS**

Working hard for you

 $\label{eq:total} \begin{array}{l} Total \ Area: \ 592 \ ft^2 \ \dots \ 55.0 \ m^2 \\ \\ \mbox{All measurements are approximate and for display purposes only} \end{array}$ 