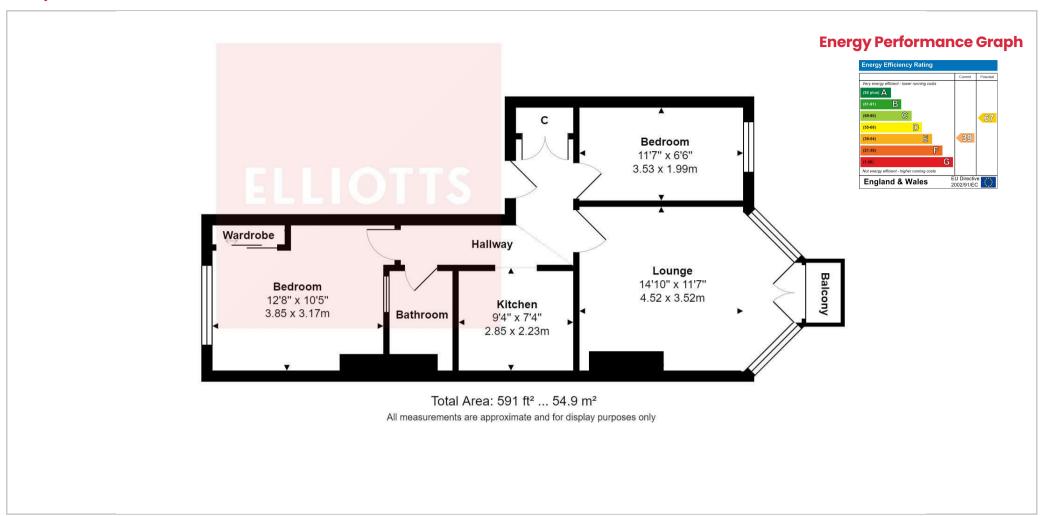

hought-out layout ensures a comfortable living environment.

Upon entering, you'll be greeted by the signature lounge, a spacious room that offers versatility to accommodate both a lounge suite and a dining area if desired. The generously sized kitchen is another superb space, featuring a good range of units and appliances.

The flat comprises two bedrooms, with the main bedroom particularly spacious and offering built in wardrobes.

In summary, this first floor mansion-style flat is a true gem, presenting a bright and well-presented living space. Its enviable location next to Hove seafront, along with its tasteful decor and practical layout, make it a highly desirable property. Perfect for those seeking a stylish seaside home, this flat offers both comfort and charm.



## **Floorplan**



## **Viewing**

Please contact us on 01273 773399 if you wish to arrange a viewing appointment for this property or require further information.

The particulars are set out as a general outline only for the guidance of intended purchasers or lessees, and do not constitute, any part of a contract. Nothing in these particulars shall be deemed to be a statement that the property is in good structural condition or otherwise nor that any of the services, appliances, equipment or facilities are in good working order. Purchasers should satisfy themselves of this prior to purchasing.

2 Church Road, Hove, East Sussex, BN3 2FL Tel: 01273 773399 Email: mail@elliottsestateagents.co.uk Website: www.elliottsestateagents.co.uk