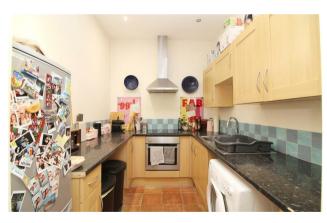

The flat is nicely presented and boasts an attractive neutral colour scheme throughout, catering to a wide range of tastes. With a well-thought-out layout ensures a comfortable living environment.

Upon entering, you'll be greeted by the signature lounge, a spacious room that offers versatility to accommodate both a lounge suite and a dining area if desired. The generously sized kitchen is another superb space, featuring a good range of units and appliances.