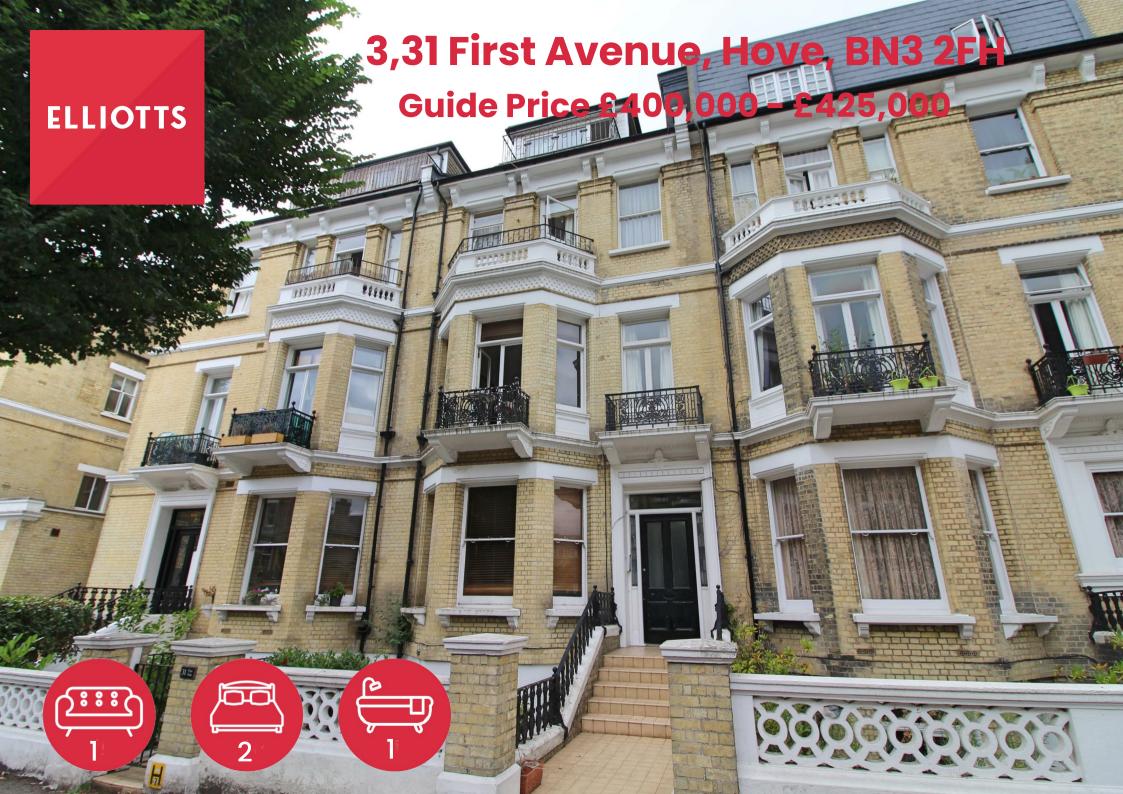

## 3, 31 First Avenue, Hove, BN3 2FH

Elliotts are delighted to offer for a sale a well presented first floor flat, located just a stone's throw away from Hove seafront. This beautifully presented residence boasts a plethora of desirable features, including a spacious lounge adorned with high ceilings and access to a balcony. The property also benefits from two double bedrooms, separate kitchen and a bathroom/WC.

- No-Ongoing Chain
- Balcony
- First Floor
- Walking Distance to Hove Seafront
- Communal Garden

- 54 Sq.Mt / 591 Sq.Ft
- Sought After Hove Avenue
- Parking Zone N
- Period Features
- Two Double Bedrooms