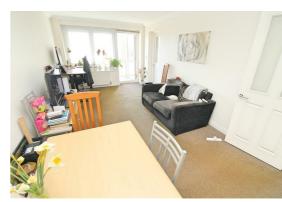

### Price £350,000 Leasehold (long Lease)

ELLIOTTS are delighted to offer this BRIGHT SIXTH FLOOR FLAT with FAR REACHING VIEWS over the surrounding area, ALSO with BALCONY, accommodation extending to just over 61 square metres (c666 square feet), including spacious living room, separate kitchen with window, two double bedrooms plus modern bathroom, PLENTY of STORAGE, located in this FAMOUS tree-lined Avenue, right in the HEART of CENTRAL HOVE. NO ON GOING CHAIN.

Both bedrooms are doubles, and there is a modern white bathroom, good sized almost 19' living room, and separate kitchen with its own window. To the front, the flat also has its own balcony, and is offered for sale with no on going chain.