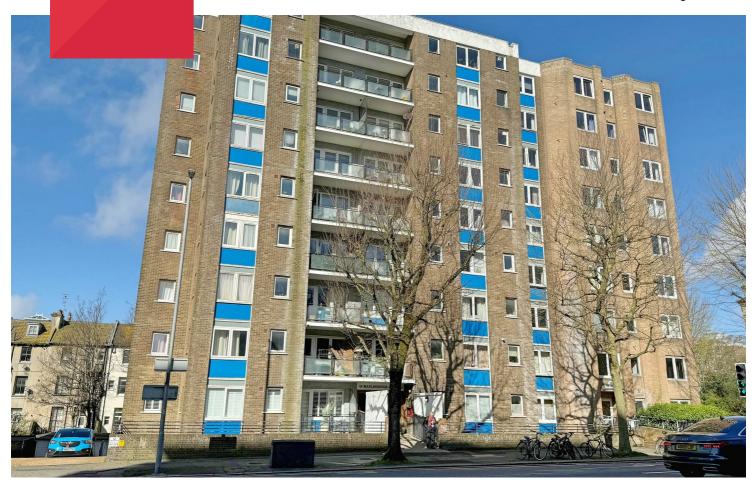

## 39 Marlborough Court, The Drive, Hove, BN3 3JX

### Price £350,000 Leasehold (long Lease)

ELLIOTTS are delighted to offer this BRIGHT SIXTH FLOOR FLAT with FAR REACHING VIEWS over the surrounding area, ALSO with BALCONY, accommodation extending to just over 61 square metres (c666 square feet), including spacious living room, separate kitchen with window, two double bedrooms plus modern bathroom, PLENTY of STORAGE, located in this FAMOUS tree-lined Avenue, right in the HEART of CENTRAL HOVE. NO ON GOING CHAIN.

### Working hard for you

Approached via passenger lift, the flat is front facing on the sixth floor, and therefore enjoys far reaching views over the townscape of the surrounding area. Right in the heart of central Hove, the block is located at the lower end of The Drive and therefore is within just a few hundred yards of Church Road which contains most of Hove's many restaurants, bars, coffee and retail shops and is just a block from the sea.