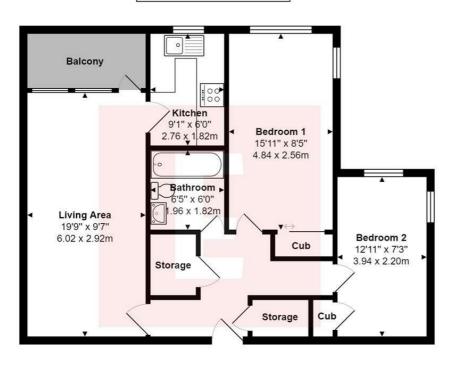

With a predominantly easterly aspect but with a south aspect as well, the flat has a bright and spacious feel, with excellent storage, and accommodation extends to around 61 square metres (c666 square feet).

Both bedrooms are doubles, and there is a modern white bathroom, good sized almost 19' living room, and separate kitchen with its own window. To the front, the flat also has its own balcony, and is offered for sale with no on going chain.

#### **Marlborough Court**

Total Area: 666 ft2 ... 61.9 m2

All measurements are approximate and for display purposes only

2 Church Road, Hove, East Sussex, BN3 2FL

**T:** 01273 773399

E: mail@elliottsestateagents.co.uk