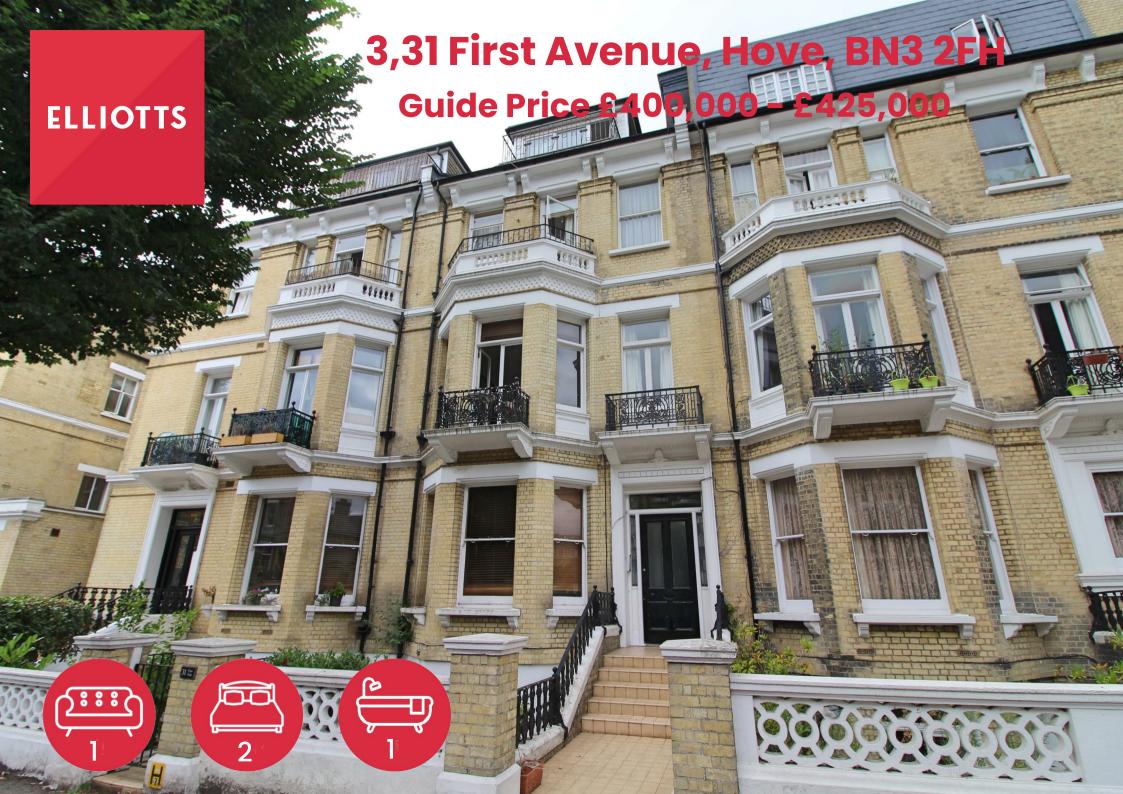

## 3, 31 First Avenue, Hove, BN3 2FH

\*GUIDE PRICE £400,000 - £425,000\*

Elliotts are delighted to offer for a sale a well presented first floor flat, located just a stone's throw away from Hove seafront. This beautifully presented residence boasts a plethora of desirable features, including a spacious lounge adorned with high ceilings and access to a balcony. The property also benefits from two double bedrooms, separate kitchen and a bathroom/WC.

This stunning mansion-style flat is located on the first floor of a grand period building with a bay frontage, offering a captivating living space. Positioned right next to Hove seafront, you'll find yourself just a few steps away from the beach and the beautiful promenade.