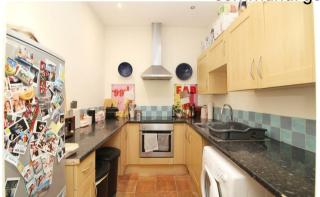

The flat is nicely presented and boasts an attractive neutral colour scheme throughout, catering to a wide range of tastes. With a well-thought-out layout ensures a comfortable living environment.

Upon entering, you'll be greeted by the signature lounge, a spacious room that offers versatility to accommodate both a lounge suite and a dining area if desired. The generously sized kitchen is another superb space, featuring a good range of units and appliances.