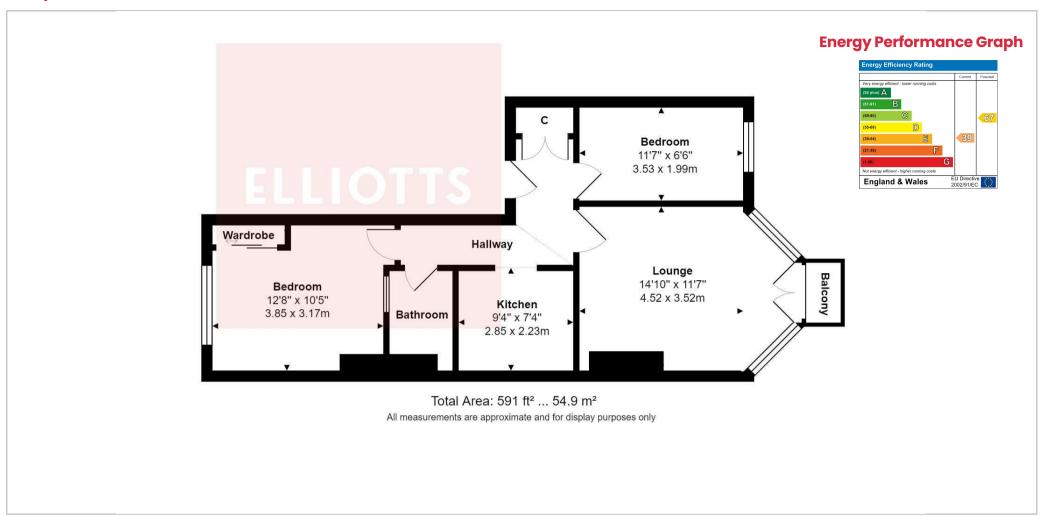

- No-Ongoing Chain
- Balcony
- First Floor
- Walking Distance to Hove Seafront
- Communal Garden

- 54 Sq.Mt / 591 Sq.Ft
- Sought After Hove Avenue
- Parking Zone N
- Period Features
- Two Double Bedrooms

## **Floorplan**