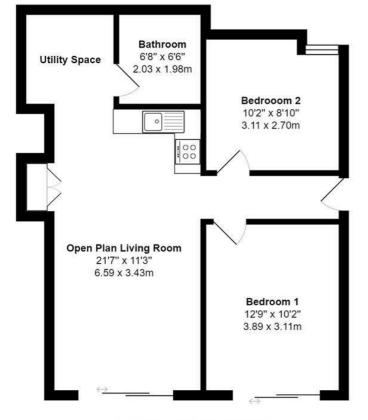

- South Facing Garden
- 58.6 sq.mt/631 sq.ft
- Feature 21'7' Open Plan Living Room
- Two Double Bedrooms
- Freehold to the Building
- Separate Utility Space
- Own Street Entrance
- Parking Space
- Seven Dials District
- No Ongoing Chain

# Working hard for you

 $\label{eq:total} \begin{array}{l} \mbox{Total Area: 631 ft}^2 \ ... \ 58.6 \ m^2 \\ \mbox{All measurements are approximate and for display purposes only} \end{array}$ 

You may download, store and use the material for your own personal use and research. You may not republish, retransmit, redistribute or otherwise make the material available to any party or make the same available on any website, online service or bulletin board of your own or of any other party or make the same available in hard copy or in any other media without the website owner's express prior written consent. The website owner's copyright must remain on all reproductions of material taken from this website.