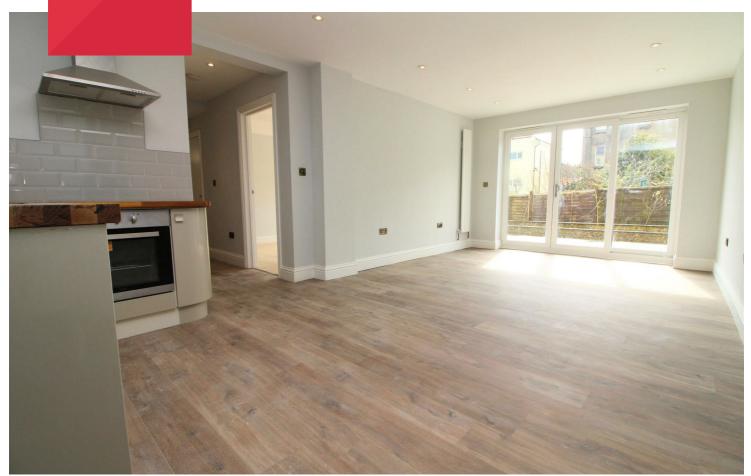

Without question one of the key features of the apartment is a 21'7' open plan living space with recessed kitchen containing a number of fitted units and integrated oven and hob. The living space features plenty of room for a range of home furnishings and also allows for access into the garden.