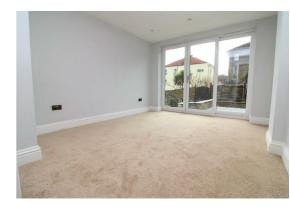

Without question one of the key features of the apartment is a 21'7' open plan living space with recessed kitchen containing a number of fitted units and integrated oven and hob. The living space features plenty of room for a range of home furnishings and also allows for access into the garden.