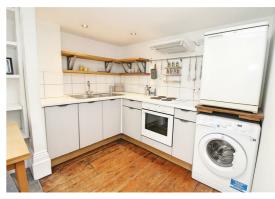

## Working hard for you

The apartment is superbly well presented with accommodation that includes a West facing living area with well thought out storage options, a recessed kitchen with space for dining can be found to the rear. The apartment really comes into own due to the feature mezzanine sleeping area accessed from the main living area, where you'll find plenty of space for a king size bed. The bathroom can be found off the main hallway, along with a good size storage cupboard which also houses the hot water immersion tank.