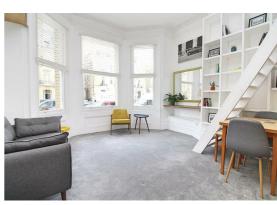

- Superbly Presented Mezzanine Flat
- 38 Sq.Mt / 409 Sq.Ft
- 14' West Studio/Living Room
- Recessed Kitchen Area
- Mezzanine with Double Bed Space
- Bathroom/WC
- Low Outgoings
- · Share of Freehold
- Short Walk to Hove Seafront
- No-Ongoing Chain

## Working hard for you

The apartment is superbly well presented with accommodation that includes a West facing living area with well thought out storage options, a recessed kitchen with space for dining can be found to the rear. The apartment really comes into own due to the feature mezzanine sleeping area accessed from the main living area, where you'll find plenty of space for a king size bed. The bathroom can be found off the main hallway, along with a good size storage cupboard which also houses the hot water immersion tank.