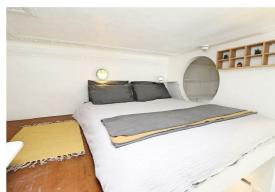

## Working hard for you

The apartment is superbly well presented with accommodation that includes a West facing living area with well thought out storage options, a recessed kitchen with space for dining can be found to the rear. The apartment really comes into own due to the feature mezzanine sleeping area accessed from the main living area, where you'll find plenty of space for a king size bed. The bathroom can be found off the main hallway, along with a good size storage cupboard which also houses the hot water immersion tank.