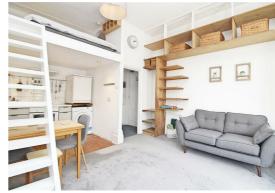

## Working hard for you

The apartment is superbly well presented with accommodation that includes a West facing living area with well thought out storage options, a recessed kitchen with space for dining can be found to the rear. The apartment really comes into own due to the feature mezzanine sleeping area accessed from the main living area, where you'll find plenty of space for a king size bed. The bathroom can be found off the main hallway, along with a good size storage cupboard which also houses the hot water immersion tank.