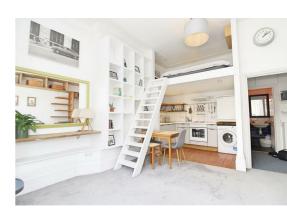

## Working hard for you

The apartment is superbly well presented with accommodation that includes a West facing living area with well thought out storage options, a recessed kitchen with space for dining can be found to the rear. The apartment really comes into own due to the feature mezzanine sleeping area accessed from the main living area, where you'll find plenty of space for a king size bed. The bathroom can be found off the main hallway, along with a good size storage cupboard which also houses the hot water immersion tank.

The building is well run, being self managed and along with that this apartment also comes with a share of the freehold. The property also benefits from a sea view from the large bay window, with the apartment being just a stones throw away from the beach.