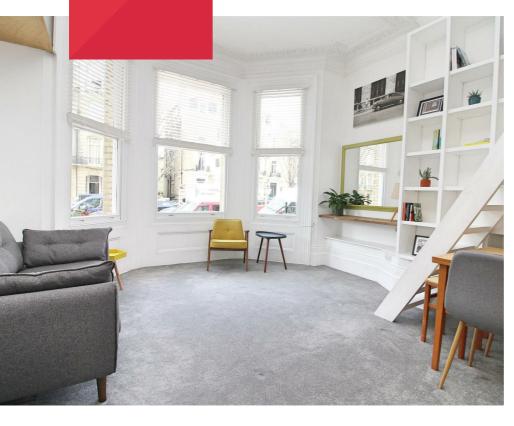

## Working hard for you

The apartment is superbly well presented with accommodation that includes a West facing living area with well thought out storage options, a recessed kitchen with space for dining can be found to the rear. The apartment really comes into own due to the feature mezzanine sleeping area accessed from the main living area, where you'll find plenty of space for a king size bed. The bathroom can be found off the main hallway, along with a good size storage cupboard which also houses the hot water immersion tank.

The building is well run, being self managed and along with that this apartment also comes with a share of the freehold. The property also benefits from a sea view from the large bay window, with the apartment being just a stones throw away from the beach.