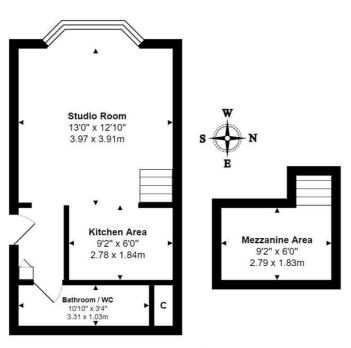

- Superbly Presented Mezzanine Flat
- 38 Sq.Mt / 409 Sq.Ft
- 14' West Studio/Living Room
- Recessed Kitchen Area
- Mezzanine with Double Bed Space
- Bathroom/WC
- Low Outgoings
- · Share of Freehold
- Short Walk to Hove Seafront
- No-Ongoing Chain

# Working hard for you

 $\label{eq:total_scale} Total\ Area:\ 409\ ft^2\ ...\ 38.0\ m^2$  All measurements are approximate and for display purposes only

You may download, store and use the material for your own personal use and research. You may not republish, retransmit, redistribute or otherwise make the material available to any party or make the same available on any website, online service or bulletin board of your own or of any other party or make the same available in hard copy or in any other media without the website owner's express prior written consent. The website owner's copyright must remain on all reproductions of material taken from this website.