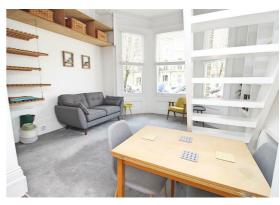

## Working hard for you

The apartment is superbly well presented with accommodation that includes a West facing living area with well thought out storage options, a recessed kitchen with space for dining can be found to the rear. The apartment really comes into own due to the feature mezzanine sleeping area accessed from the main living area, where you'll find plenty of space for a king size bed. The bathroom can be found off the main hallway, along with a good size storage cupboard which also houses the hot water immersion tank.

The building is well run, being self managed and along with that this apartment also comes with a share of the freehold. The property also benefits from a sea view from the large bay window, with the apartment being just a stones throw away from the beach.