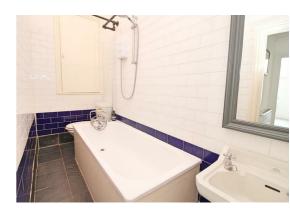

## Working hard for you

The apartment is superbly well presented with accommodation that includes a West facing living area with well thought out storage options, a recessed kitchen with space for dining can be found to the rear. The apartment really comes into own due to the feature mezzanine sleeping area accessed from the main living area, where you'll find plenty of space for a king size bed. The bathroom can be found off the main hallway, along with a good size storage cupboard which also houses the hot water immersion tank.