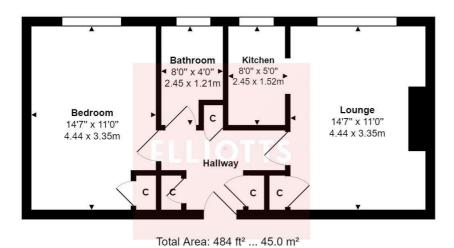

- · Share of Freehold
- 45 Sq.Mt / 484 Sq.Ft
- Heating & Hot Water Included
- First Come First Served Parking
- Double Glazing
- 14'7 x 11 Double Bedroom
- Good Storage
- First Floor
- New Church Road District
- Walking Distance to Seafront

This first floor apartment forms part of this attractive detached building. The accommodation is presented in a good order with the flat featuring good size lounge and double bedroom with a newly fitted bathroom and a separate kitchen.