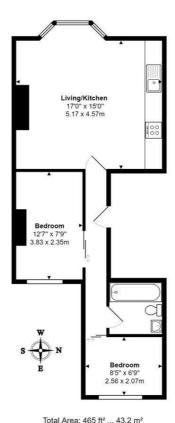

This apartment occupies the first floor of this attractive period building and has undergone a significant amount of improvement over the years.

The accommodation includes a lovely open plan living area with a Westerly aspect and new sash window, being recently re-decorated and much improved. The kitchen area is well fitted with a matching range of units, quality worktops and space for appliances. There are also two bedrooms and a modern bathroom/WC.

# Working hard for you

All measurements are approximate and for display purposes only

You may download, store and use the material for your own personal use and research. You may not republish, retransmit, redistribute or otherwise make the material available to any party or make the same available on any website, online service or bulletin board of your own or of any other party or make the same available in hard copy or in any other media without the website owner's express prior written consent. The website owner's copyright must remain on all reproductions of material taken from this website.