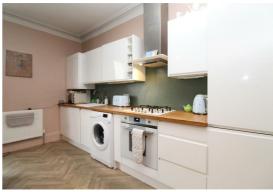

#### Guide Price £325,000 Leasehold

Elliotts are delighted to offer for sale this beautifully presented first floor converted apartment in the very centre of Hove with accommodation that includes a feature open-plan living area, with a modern kitchen and also having two bedrooms and well fitted bathroom/WC

- FF Converted Apartment
- Ideal FTB / BTL
- Feature Open-Plan Living Area
- Modern Kitchen
- Gas Central Heating
- Recently Re-Decorated
- Two Bedrooms
- Bathroom/WC
- Prime Central Hove
- Close to Shops

This apartment occupies the first floor of this attractive period building and has undergone a significant amount of improvement over the years.

The accommodation includes a lovely open plan living area with a Westerly aspect and new sash window, being recently re-decorated and much improved. The kitchen area is well fitted with a matching range of units, quality worktops and space for appliances. There are also two bedrooms and a modern bathroom/WC.