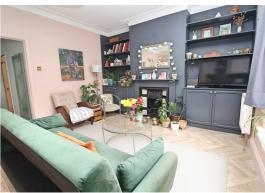

#### Guide Price £325,000 Leasehold

Elliotts are delighted to offer for sale this beautifully presented first floor converted apartment in the very centre of Hove with accommodation that includes a feature open-plan living area, with a modern kitchen and also having two bedrooms and well fitted bathroom/WC

- FF Converted Apartment
- Ideal FTB / BTL
- Feature Open-Plan Living Area
- Modern Kitchen
- Gas Central Heating
- Recently Re-Decorated
- Two Bedrooms
- Bathroom/WC
- Prime Central Hove
- Close to Shops

This apartment occupies the first floor of this attractive period building and has undergone a significant amount of improvement over the years.

The accommodation includes a lovely open plan living area with a Westerly aspect and new sash window, being recently re-decorated and much improved. The kitchen area is well fitted with a matching range of units, quality worktops and space for appliances. There are also two bedrooms and a modern bathroom/WC.