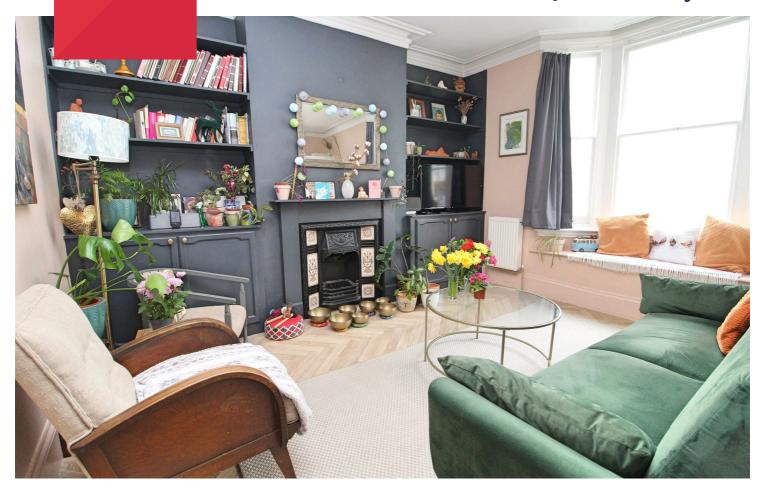

#### Guide Price £325,000 Leasehold

Elliotts are delighted to offer for sale this beautifully presented first floor converted apartment in the very centre of Hove with accommodation that includes a feature open-plan living area, with a modern kitchen and also having two bedrooms and well fitted bathroom/WC

This apartment occupies the first floor of this attractive period building and has undergone a significant amount of improvement over the years.

The accommodation includes a lovely open plan living area with a Westerly aspect and new sash window, being recently re-decorated and much improved. The kitchen area is well fitted with a matching range of units, quality worktops and space for appliances. There are also two bedrooms and a modern bathroom/WC.