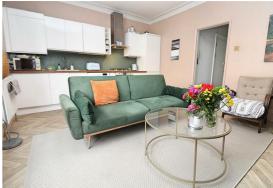

This apartment occupies the first floor of this attractive period building and has undergone a significant amount of improvement over the years.

The accommodation includes a lovely open plan living area with a Westerly aspect and new sash window, being recently re-decorated and much improved. The kitchen area is well fitted with a matching range of units, quality worktops and space for appliances. There are also two bedrooms and a modern bathroom/WC.